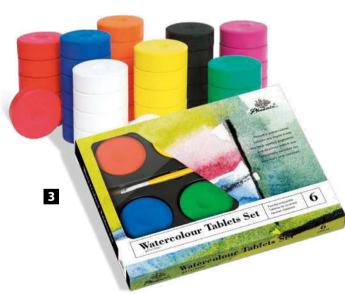

#### WATERCOLOUR TABLETS

Suitable for students and artists

1 PWT1230S

12 WATERCOLOUR TABLETS SET

Ф30х4mm

60 sets/ctn

2 PWT2430S

24 WATERCOLOUR TABLETS SET

Ф30x4mm

60 sets/ctn

3 PWT0657S

**6 WATERCOLOUR TABLETS SET** 

Φ57x19mm 24 sets/ctn

4 PWT0857S

8 WATERCOLOUR TABLETS SET

Φ57x19mm 12 sets/ctn

A range of different size sets is provided for consumers to try these colours and understand their unique quality.