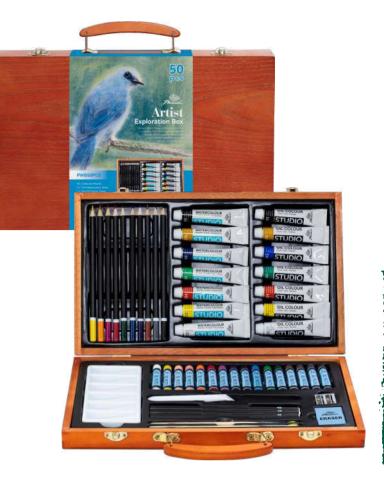

### ARTIST EXPLORATION BOX

### Wooden Box Sets

Art paint set in a classic wooden box, convenient and portable. The art set is complete with all the necessary tools for students, hobbyists and artists wanting to explore the various art mediums, a total of 50 pieces.

### PWB50PCS

6 sets/ctn

10 x Coloured Pencils

7 x 12ml Watercolour Tubes

7 x 12ml Oil Colour Tubes

16 x Oil Pastels

3 x Sketch Pencils

2 x Brushes

1 x Eraser

1 x Sharpener

1 x Painting Knife

1 x Palette

1 x Wooden Box

Art paint set in a classic wooden box, convenient and portable. The art set is complete with all the necessary tools for students, hobbyists and artists wanting to explore the various art mediums, a total of 117 pieces.