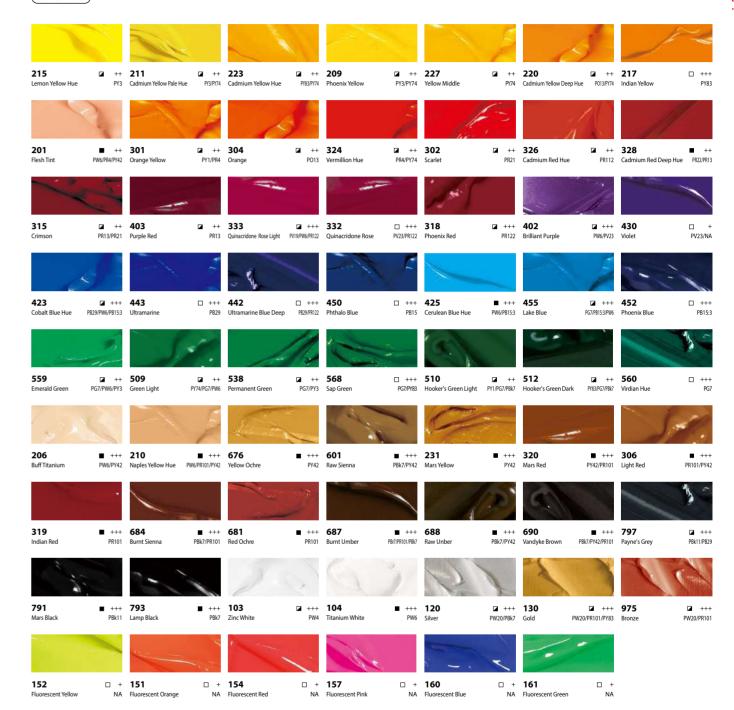

#### ACRYLIC COLOUR - Colour Chart

(STUDIO)

684=Colour Number Burnt Sienna=English Name

- +++ = 100 Years completely lightfast under museum conditions
- ++ = 25-100 Years lightfast ☐ = Transparence (15 colours) under museum conditions = 10-25 Years lightfast
  - under museum conditions

PCA250S

250ml

48 pcs/ctn

684=Colour Number Burnt Sienna=English Name

- ☐ = Transparence (7 colours)
  ☑ = Semi-Opaque (22 colours)
   = Opaque (24 colours)
- +++ = Light Fastness +++ = 100 Years completely lightfast under museum conditions ++ = 25-100 Years lightfast under museum conditions + = 10-25 Years lightfast
- under museum conditions