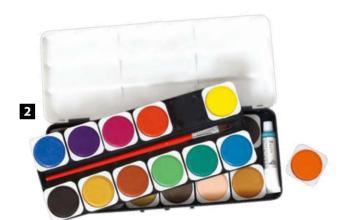

#### WATERCOLOUR TABLETS

Suitable for students and artists

1 PWT1230S

12 WATERCOLOUR TABLETS SET

Ф30х4mm

60 sets/ctn

2 PWT2430S

24 WATERCOLOUR TABLETS SET

Ф30x4mm

60 sets/ctn

3 PWT0657S

**6 WATERCOLOUR TABLETS SET** 

Φ57x19mm 24 sets/ctn

4 PWT0857S

8 WATERCOLOUR TABLETS SET

Φ57x19mm 12 sets/ctn

A range of different size sets is provided for consumers to try these colours and understand their unique quality.