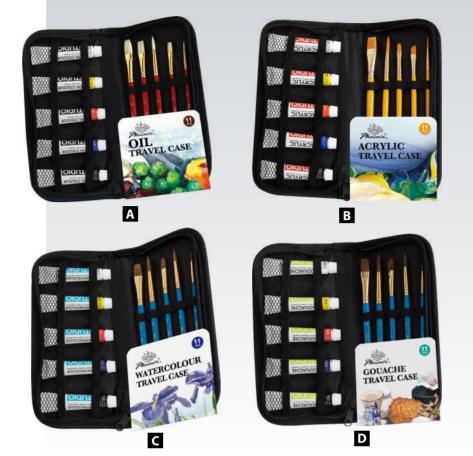

### A TSO-001 OIL TRAVEL CASE

for oil painting

5 x Bristle Brushes

5 x 12ml Oil Colour Tubes

1 x Handy Zip Case

Size: 23x24cm Package: 20 sets/ctn

### B TSA-001 ACRYLIC TRAVEL CASE

for acrylic painting

5 x Nylon Brushes

5 x 12ml Acrylic Colour Tubes

1 x Handy Zip Case

Size: 23x24cm Package: 20 sets/ctn

### C TSW-001 WATERCOLOUR TRAVEL CASE

for watercolour painting

5 x Horse Hair Brushes

5 x 12ml Watercolour Tubes

1 x Handy Zip Case

Size: 23x24cm Package: 20 sets/ctn

### **D TSG-001** GOUACHE TRAVEL CASE

for gouache painting

5 x Horse Hair Brushes

5 x 12ml Gouache Colour Tubes

1 x Handy Zip Case

Size: 23x24cm Package: 20 sets/ctn

Great for travel
Short handled ergonomic brushes