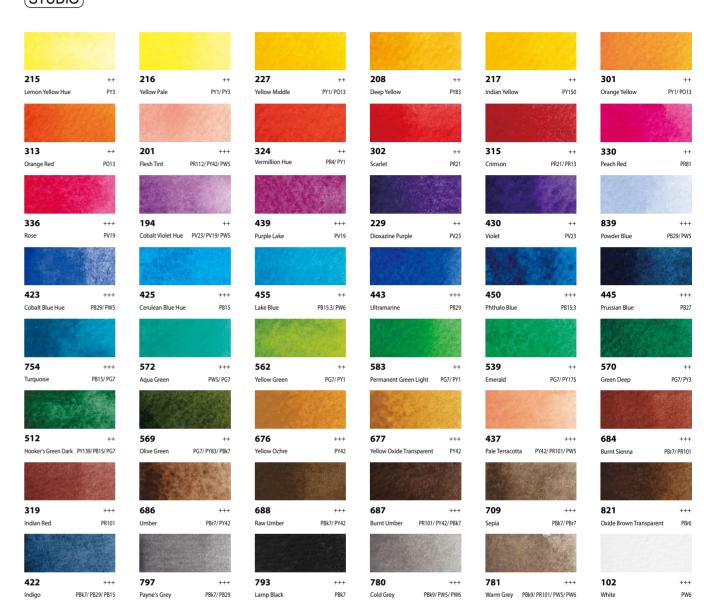

#### WATERCOLOUR - Colour Chart

(STUDIO)

568=Colour Number Sap Green=English Name +++ = Light Fastness +++ = 100 Years completely Lightfast under museum conditions ++ = 25-100Years lightfast under museum conditions + = 10-25 Years lightfast under museum conditions