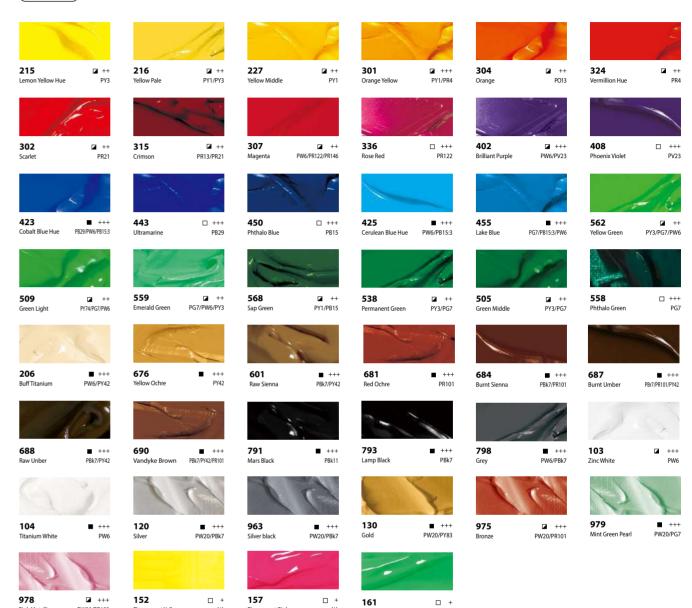

#### **ARTIST**

PW20, PR101

215

215=Colour Number Lemon Yellow Hue=English Name

- □ = Transparence(6 colours)
- □ = Harisparence(0 colours)
   □ = Semi-Transparence(14 colours)
   □ = Semi-opaque(10 colours)
   = Opaque(20 colours)
- under museum conditi ++ = 25-100 Years lightfast

+++ = Light Fastness +++ = 100 Years completely lightfast

under museum conditions = 10-25 Years lightfast under museum conditions