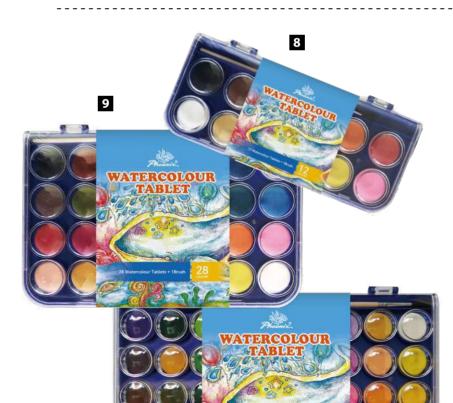

#### WATERCOLOUR TABLETS

Suitable for students and artists

1 PWT1230S

12 WATERCOLOUR TABLETS SET

Ф30х4mm

60 sets/ctn

2 PWT2430S

24 WATERCOLOUR TABLETS SET

Ф30x4mm

60 sets/ctn

3 PWT0657S

**6 WATERCOLOUR TABLETS SET** 

Φ57x19mm 24 sets/ctn

4 PWT0857S

8 WATERCOLOUR TABLETS SET

Φ57x19mm 12 sets/ctn

A range of different size sets is provided for consumers to try these colours and understand their unique quality.

#### 5 PC1230WTS

12 WATERCOLOUR TABLETS SET

Φ30x4mm 48 sets/ctn

6 PWT7784

12 WATERCOLOUR TABLETS SET

Φ28x4mm 40 sets/ctn

7 PWT2580

12 WATERCOLOUR TABLETS SET

Φ30x4mm 36 sets/inner 72 sets/ctn

6

7

5

8 PWT12-D28

12 WATERCOLOUR TABLETS SET

Φ28mm 12 sets/inner 144 sets/ctn

9 PWT28-D28

28 WATERCOLOUR TABLETS SET

Φ28mm 12 sets/inner 72 sets/ctn

10 PWT36-D23

36 WATERCOLOUR TABLETS SET

Φ23mm 12 sets/inner 72 sets/ctn