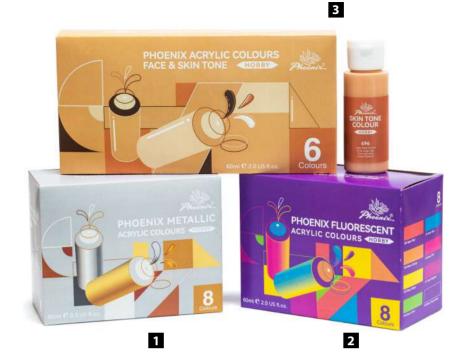

# **PHOENIX ACRYLIC PAINTS**

HOBBY

Suitable for students and artists

1 METALLIC COLOUR

PAM0860S 8x60ml

30 sets/ctn

**2** FLUORESCENT COLOUR

**PAF0860S** 8x60ml 30 sets/ctn

**3** SKIN TONE COLOUR

PAS0660S 6x60ml

40 sets/ctn