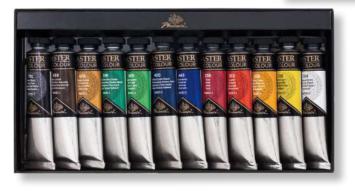

# PHOENIX FINE OIL COLOUR

#### ARTIST

 1
 PO120A
 120ml
 1 pc/inner
 60 pcs/ctn

 2
 PO40A
 40ml
 3 pcs/inner
 120 pcs/ctn

 3
 PO0640A
 6x40ml
 20 sets/ctn

 4
 PO1240A
 12x40ml
 12 sets/ctn

A range of different size sets is provided for consumers to try these colours and understand their unique quality.