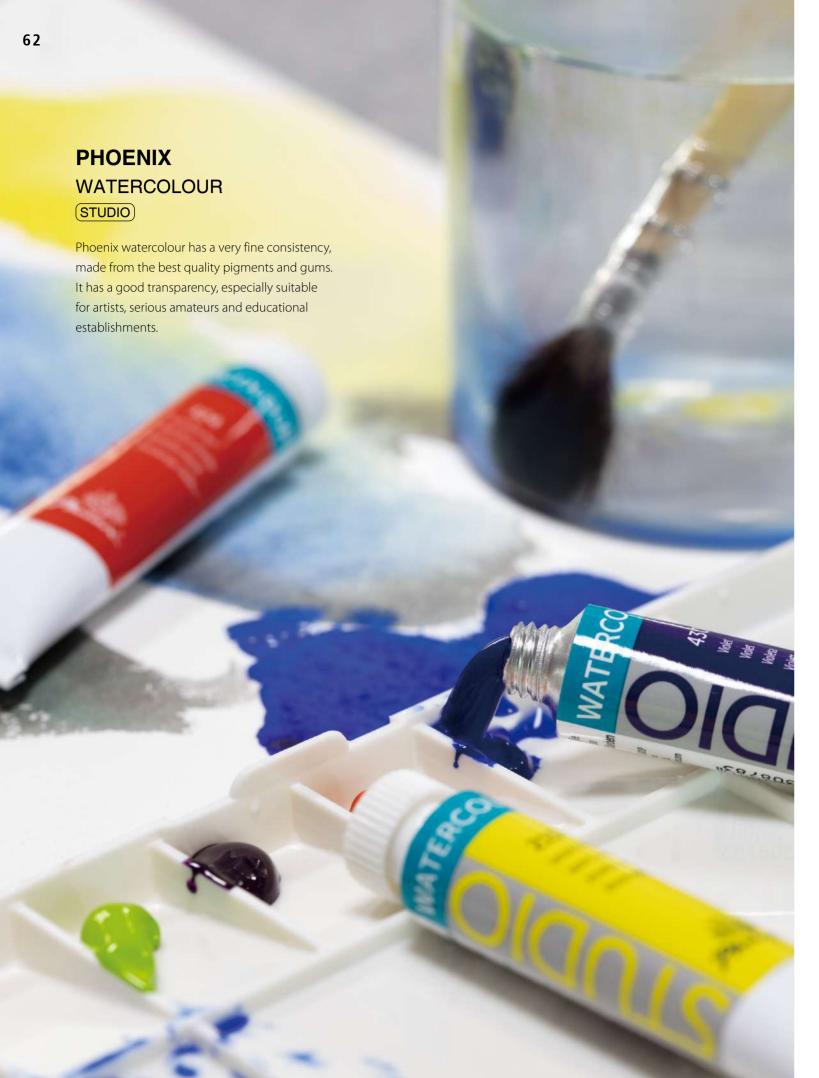

#### **ACADEMIC WATERCOLOUR**

STUDIO

5

Phoenix watercolour has a very fine consistency, made from the good quality pigments and gums. It has a advanced transparency, especially suitable for amateurs and educational establishments.

# PHOENIX WATERCOLOUR SET

(STUDIO)

Suitable for students and artists

Phoenix watercolour has a very fine consistency, made from the best quality pigments and gums. It has a good transparency, especially suitable for artists, serious amateurs and educational establishments.