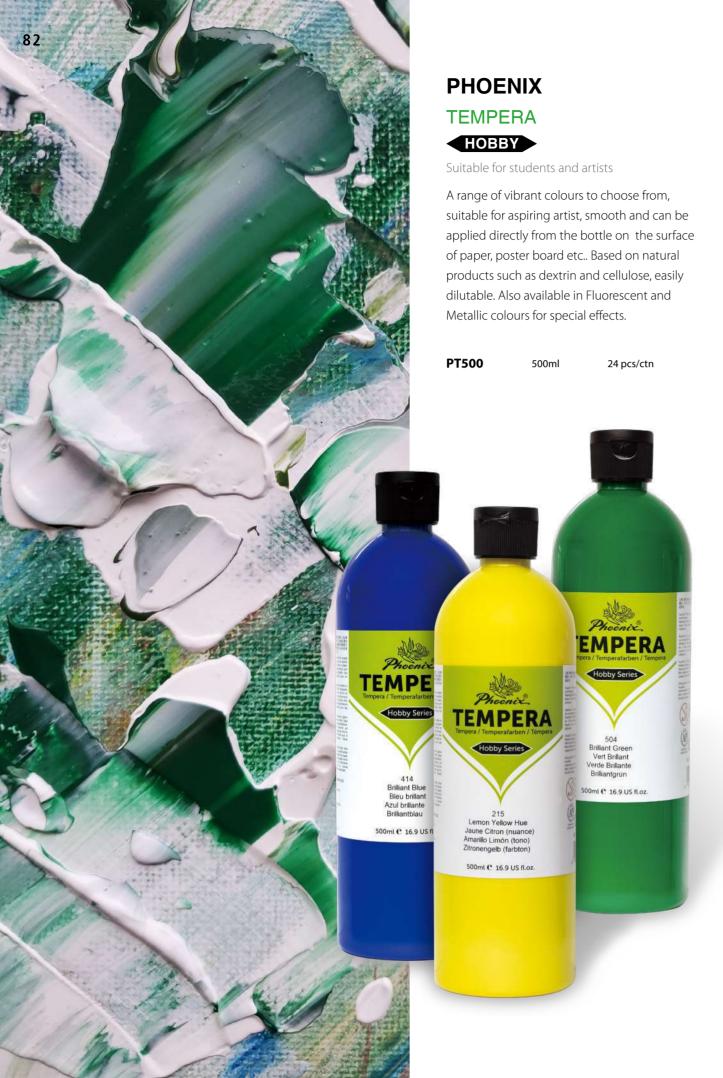

tn

- 1 x Stretched Canvas (30x30cm)
- 6 x12ml Acrylic Colour Tubes
- 2 x Brushes



TZ-5

12 x 12ml Acrylic Colour Tubes

6 x Brushes

2 x Artist Canvases 2 x Pencils

1 Palette 1 Eraser

2 Palette Knives

1 Sharpenar

### ACRYLIC OUTDOOR PAINT - Colour Chart





## **PHOENIX**

### **ACRYLIC OUTDOOR PAINT**

under museum conditions ++ = 25-100 Years lightfast

under museum conditions = 10-25 Years lightfast

under museum conditions



Suitable for students and artists

High quality Indoor & Outdoor, weather and fade resistant, glossy, eye-catching acrylic paints. Best suitable to be applied on outdoor walls, rocks, woods etc, won't fade easily, highly pigmented which gives a smooth consistency and excellent covering. Available in multiple bright colours.

**PAOD2500** 2500ml 4 pcs/ctn



### TEMPERA - Colour Chart

### HOBBY





60ml C 2.0 US fl.oz.

171 Green Light



# **PHOENIX ACRYLIC PAINTS**

HOBBY

Suitable for students and artists

1 METALLIC COLOUR

PAM0860S 8x60ml

30 sets/ctn

**2** FLUORESCENT COLOUR

**PAF0860S** 8x60ml 30 sets/ctn

**3** SKIN TONE COLOUR

PAS0660S 6x60ml

40 sets/ctn

# **PHOENIX**

# **FABRIC ACRYLIC PAINTS**

## HOBBY

Suitable for students and artists

Phoenix fabric acrylic paint, with bright colours and good lightfastness, not easy to crack and not easy to fall off, the fabric after being painted can maintain soft and comfortable. The being painted textile can be washed with water but not easily faded. These paints can be used on a wide range of surfaces, vamp, T-shirts, canvas bags, etc.

PAINTS ACRYLIC PAINTS

FABRIC ACRYLIC STANDAR