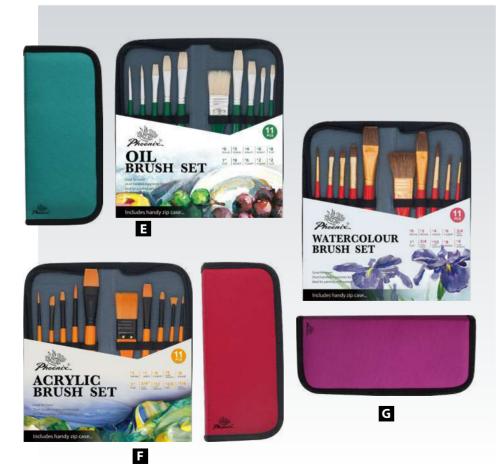

# **E CWBPOS01** OIL BRUSH SET for oil painting

10 x Bristle Brushes

1 x Handy Zip Case

Size: 23x24cm Package: 20 sets/ctn

### F CWBPAS01 ACRYLIC BRUSH SET

for acrylic painting

10 x Nylon Brushes

1 x Handy Zip Case

Size: 23x24cm Package: 20 sets/ctn

### G CWBPWS01 WATERCOLOUR BRUSH SET

for watercolour painting

10 x Horse Hair Brushes

1 x Handy Zip Case

Size: 23x24cm Package: 20 sets/ctn