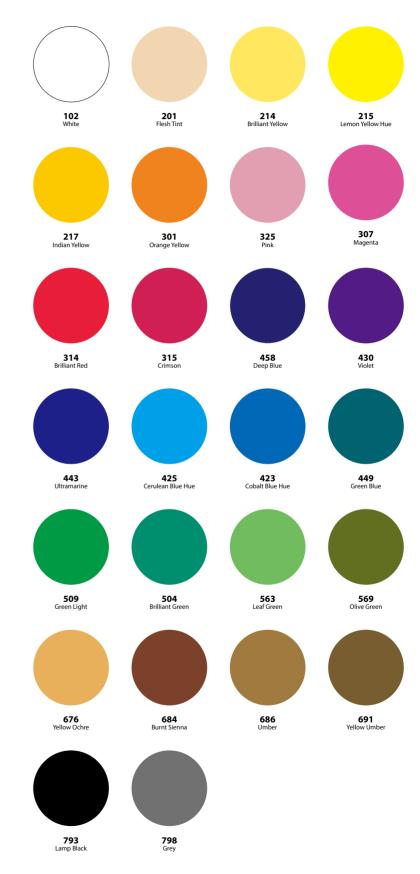

#### WATERCOLOUR - Colour Chart

(STUDIO)

568=Colour Number Sap Green=English Name +++ = Light Fastness +++ = 100 Years completely Lightfast under museum conditions ++ = 25-100Years lightfast under museum conditions + = 10-25 Years lightfast under museum conditions