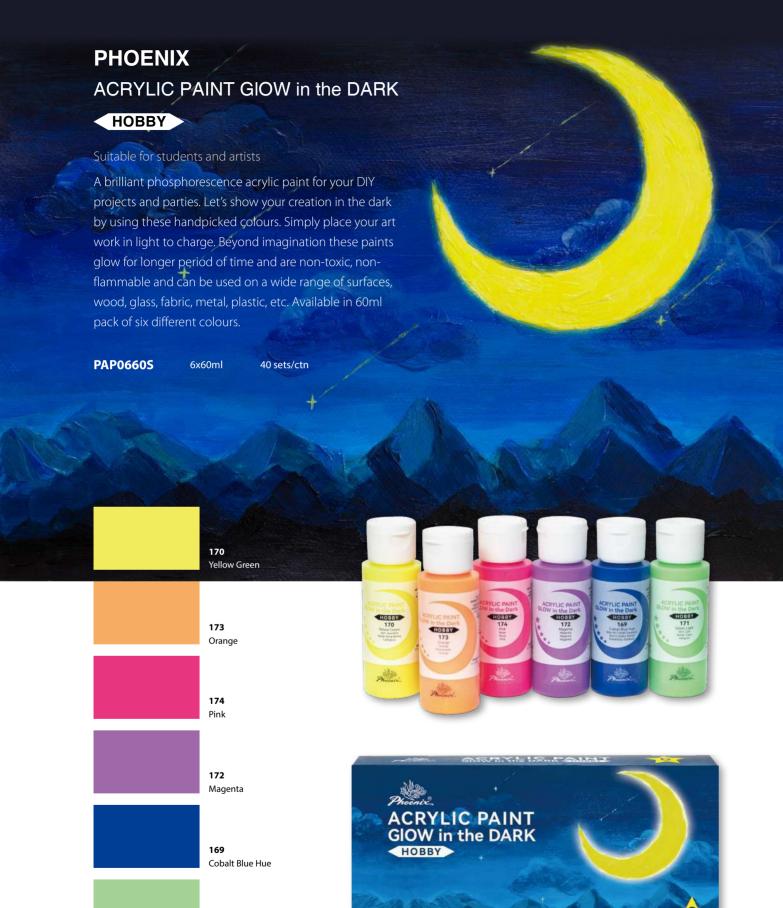

### HOBBY

60ml C 2.0 US fl.oz.

171 Green Light

# **PHOENIX ACRYLIC PAINTS**

HOBBY

Suitable for students and artists

1 METALLIC COLOUR

PAM0860S 8x60ml

30 sets/ctn

**2** FLUORESCENT COLOUR

**PAF0860S** 8x60ml 30 sets/ctn