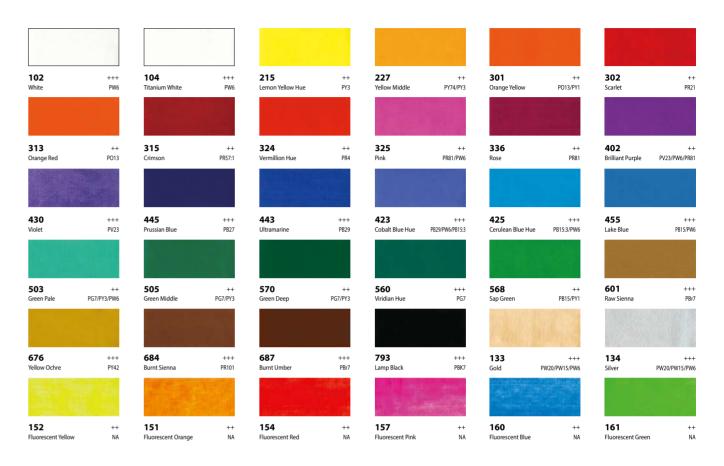

### GOUACHE COLOUR - Colour Chart

402=Colour Number Brilliant Purple=English Name

+++ = Light Fastness +++ = 100 Years completely Lightfast

under museum conditions
++ = 25-100Years lightfast
under museum conditions
+ = 10-25 Years lightfast
under museum conditions