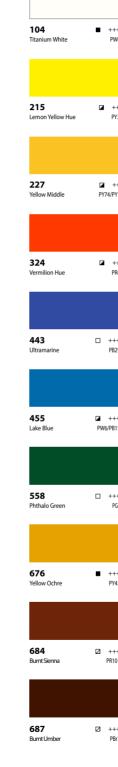

#### ACRYLIC COLOUR - Colour Chart

(STUDIO)

684=Colour Number Burnt Sienna=English Name

- +++ = 100 Years completely lightfast under museum conditions
- ++ = 25-100 Years lightfast ☐ = Transparence (15 colours) under museum conditions = 10-25 Years lightfast
  - under museum conditions