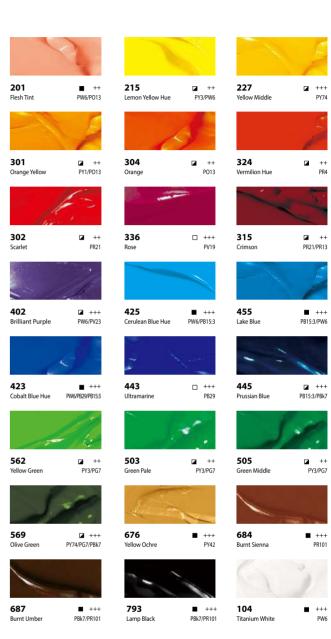

#### ACRYLIC COLOUR - Colour Chart

(STUDIO)

684=Colour Number Burnt Sienna=English Name

- +++ = 100 Years completely lightfast under museum conditions
- ++ = 25-100 Years lightfast ☐ = Transparence (15 colours) under museum conditions = 10-25 Years lightfast
  - under museum conditions

PCA250S

250ml

48 pcs/ctn

684=Colour Number Burnt Sienna=English Name

- ☐ = Transparence (7 colours)
  ☑ = Semi-Opaque (22 colours)
   = Opaque (24 colours)
- +++ = Light Fastness +++ = 100 Years completely lightfast under museum conditions ++ = 25-100 Years lightfast under museum conditions + = 10-25 Years lightfast
- under museum conditions