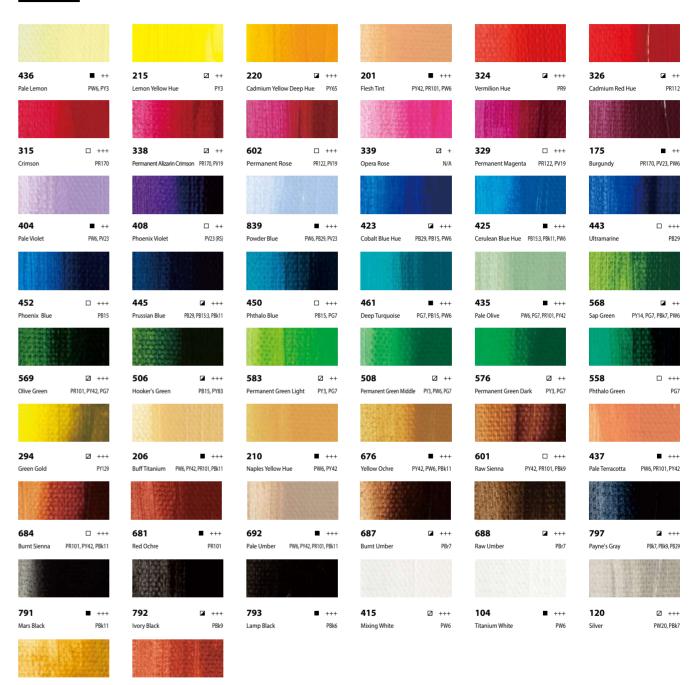

#### ACRYLIC COLOUR - Colour Chart

#### **ARTIST**

PW20, PR101

215

215=Colour Number Lemon Yellow Hue=English Name

- □ = Transparence(6 colours)
- □ = Harisparence(0 colours)
   □ = Semi-Transparence(14 colours)
   □ = Semi-opaque(10 colours)
   = Opaque(20 colours)
- under museum conditi ++ = 25-100 Years lightfast

+++ = Light Fastness +++ = 100 Years completely lightfast

under museum conditions = 10-25 Years lightfast under museum conditions