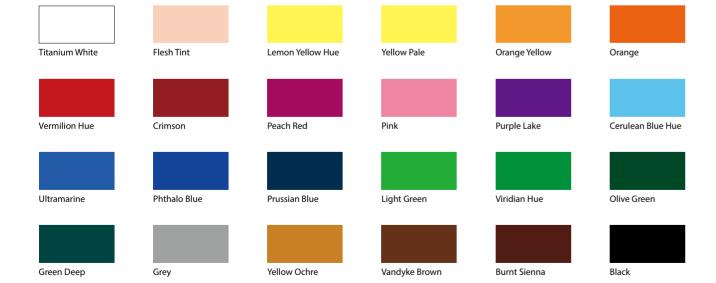

### WAX PASTELS WATER SOLUBLE

(CREATIVE)

**PHOENIX** 

Suitable for students and artists

Phoenix Water Soluble Wax Pastels continuing the tradition of Phoenix Art Paints towards innovation. These pastels in itself are an art, a collection of high-quality pigments offering strong and vibrant colour. Its rich and velvety nature allows for colour blending and mixing. Artist can apply dry or use water for watercolour finish. Available with individual wrapping for gentle touch.

| 1 PWOP12 | 12 Wax Pastels | 12 sets/inner |
|----------|----------------|---------------|
|          |                | 96 sets/ctn   |
| 2 PWOP24 | 24 Wax Pastels | 6 sets/inner  |
|          |                | 48 sets/ctn   |