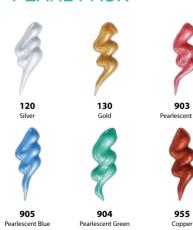

lly large outdoor art creation, good fastness to sun and washing, stimulates the creation of artists.

PCA250S

250ml

48 pcs/ctn





684=Colour Number Burnt Sienna=English Name

- ☐ = Transparence (7 colours)
  ☑ = Semi-Opaque (22 colours)
   = Opaque (24 colours)
- +++ = Light Fastness +++ = 100 Years completely lightfast under museum conditions ++ = 25-100 Years lightfast under museum conditions + = 10-25 Years lightfast
- under museum conditions

#### **PHOENIX 3D PAINT**

Phoenix 3D Paints are specially formulated, that coming in bright colours. Special pen shape is easy to use, which is perfect for making any project pop and gives painters more creative inspiration.



#### PHOENIX 3D PAINT **NORMAL PACK**



538

#### P3D0625N

6x25ml 20 sets/ctn

#### PHOENIX 3D PAINT PEARL PACK





#### P3D0625P

6x25ml 20 sets/ctn

450

#### **PHOENIX 3D PAINT GLITTER PACK**





#### P3D0625G

6x25ml 20 sets/ctn



#### P3D0625M

6x25ml 20 sets/ctn









#### MEDIUM

for Acrylic Colour



#### 1 MASTER **GLOSS MEDIUM**

Gloss Medium is used on acrylic art works to increase surface gloss, it helps lowering viscosity, maintaining paint adhesion and quality. It is milky white when wet but transparent when dry.

PAMGM360M

360ml

12 pcs/inner 24 pcs/ctn

#### 2 MASTER MATTE VARNISH

Matte Varnish preserves your acrylic art works from dust, dirt, UV sunlight and discoloration. It lowers the viscosity of the paint, while retaining the durability of the paint film and provides a matte finish. It is milky white when wet but transparent when dry.

PAMMV360M

12 pcs/inner

24 pcs/ctn