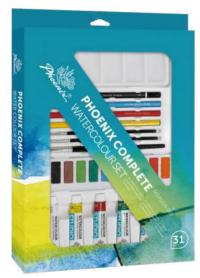

# PHOENIX COMPLETE WATERCOLOUR SET

PGS20-002

8 sets/ctn

12 x Watercolour Tablets

6 x 12ml Watercolour Tubes

3 x Brushes

3 x Water Colour Pencils

3 x Paint Paper Boards

1 x Sketching Pencil

1 x Palette

1 x Eraser

1 x Sharpener