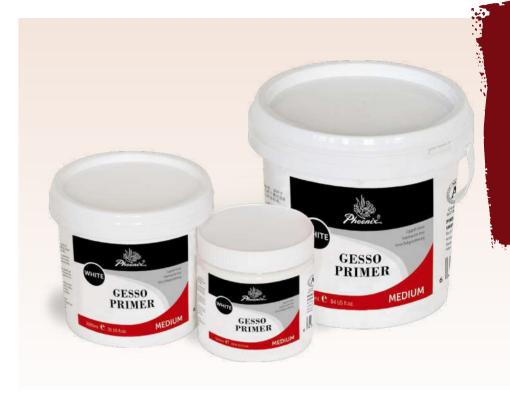

#### **PHOENIX GESSO PRIMER**

Phoenix primer is made from high quality acrylic emulsions, which is suitable for both oil and acrylic painting. It is non-yellowing and remains fully flexible even after decades of years. Phoenix primer is non-toxic and conforms to all international safety standards.

#### E6010

500ml / 1000ml / 2500ml / 4000ml

White

E6010W

500ml / 1000ml / 2500ml / 4000ml

Cold Grey

E6011CG

Grey

E6011G

Tit Buff

E6011TB

E6011YO

E6011BS

Yellow Ochre

Burnt Sienna

E6011BK