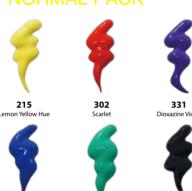

rs, strong shading. It is suitable for all kinds of painting skills, especially large outdoor art creation, good fastness to sun and washing, stimulates the creation of artists.

PCA250S

250ml

48 pcs/ctn





684=Colour Number Burnt Sienna=English Name

- ☐ = Transparence (7 colours)
  ☑ = Semi-Opaque (22 colours)
   = Opaque (24 colours)
- +++ = Light Fastness +++ = 100 Years completely lightfast under museum conditions ++ = 25-100 Years lightfast under museum conditions + = 10-25 Years lightfast
- under museum conditions

#### **PHOENIX 3D PAINT**

Phoenix 3D Paints are specially formulated, that coming in bright colours. Special pen shape is easy to use, which is perfect for making any project pop and gives painters more creative inspiration.



#### PHOENIX 3D PAINT **NORMAL PACK**



538

#### P3D0625N

6x25ml 20 sets/ctn

#### PHOENIX 3D PAINT PEARL PACK





#### P3D0625P

6x25ml 20 sets/ctn

450

#### **PHOENIX 3D PAINT GLITTER PACK**





#### P3D0625G

6x25ml 20 sets/ctn



#### P3D0625M

6x25ml 20 sets/ctn









#### MEDIUM

for Acrylic Colour



#### 1 MASTER **GLOSS MEDIUM**

Gloss Medium is used on acrylic art works to increase surface gloss, it helps lowering viscosity, maintaining paint adhesion and quality. It is milky white when wet but transparent when dry.

PAMGM360M

360ml

12 pcs/inner 24 pcs/ctn

#### 2 MASTER MATTE VARNISH

Matte Varnish preserves your acrylic art works from dust, dirt, UV sunlight and discoloration. It lowers the viscosity of the paint, while retaining the durability of the paint film and provides a matte finish. It is milky wh