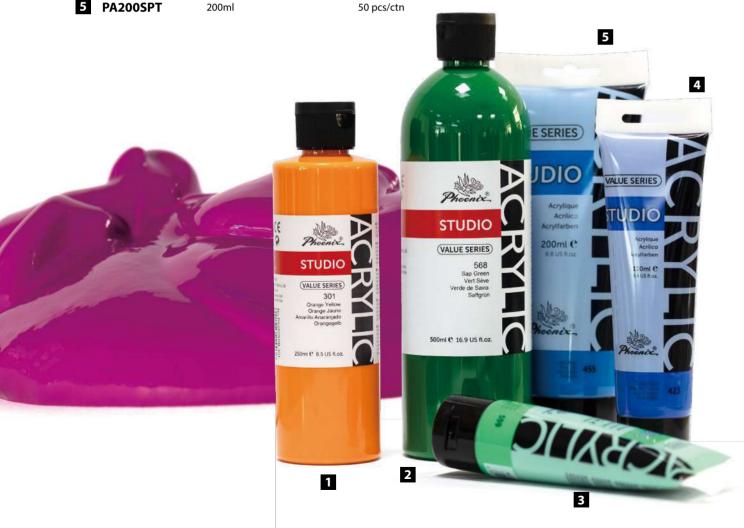

#### Heavy Body

This product has a thick consistency for traditional art techniques using brushes or knives. Impasto applications retain crisp brush stroke and knife marks. Good surface drag

| 1 PAHB250SBP | 250ml | 24 pcs/inner | 48 pcs/ctn  |
|--------------|-------|--------------|-------------|
| 2 PAHB500SBP | 500ml |              | 24 pcs/ctn  |
| 3 PAHB75SPT  | 75ml  | 25 pcs/inner | 100 pcs/ctn |
| 4 PAHB100SPT | 100ml | 25 pcs/inner | 100 pcs/ctn |
| 5 PAHB200SPT | 200ml |              | 50 pcs/ctr  |

#### **Heavy Body**