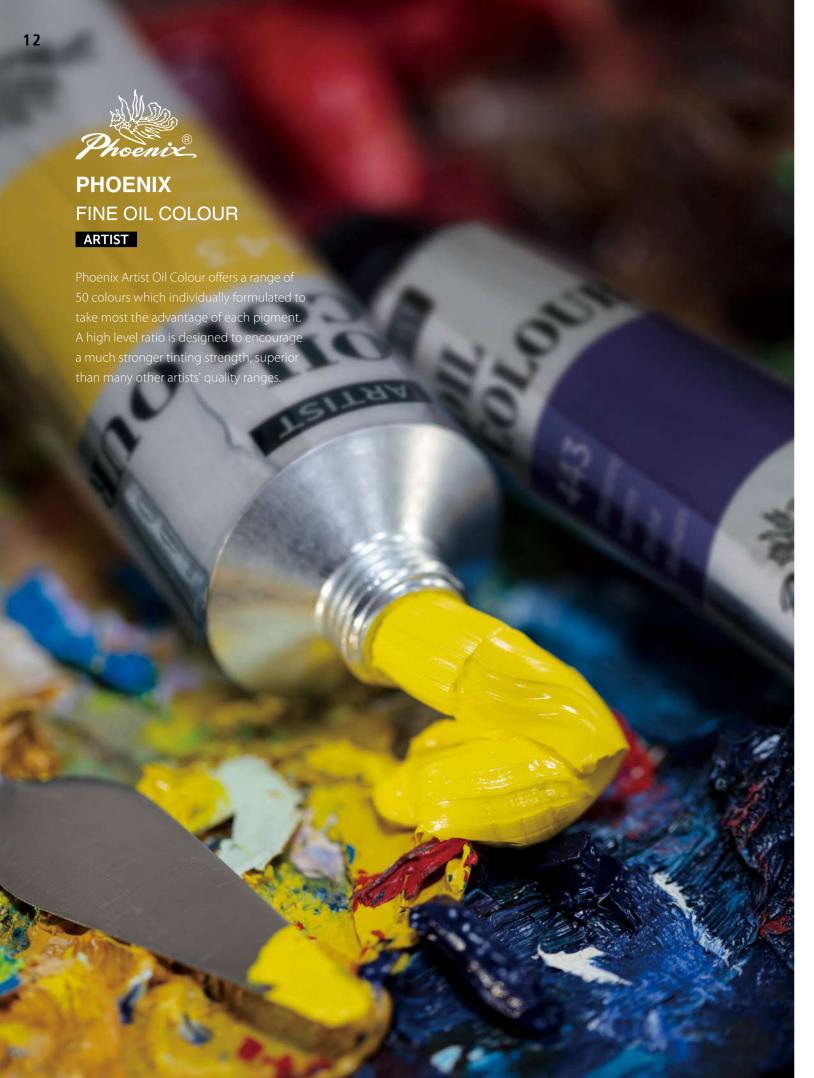

ts in painting pigment field who bring in British latest formulation and production technology.

PHOENIX oil colours are the best in several aspects, including light fastness, stability of coatings and chemical resistance of pigment.

Years of practice has proved that Phoenix oil colours have been appreciated by the majority users.



#### EXTRA FINE OIL COLOUR - Colour Chart

**MASTER** 

106

120



975

Bronze PW20/PR101 955

130

Gold PW20/PR101



#### EXTRA FINE OIL COLOUR

**MASTER** 

 1
 PO22M
 22ml
 3 pcs/inner
 240 pcs/ctn

 2
 PO40M
 40ml
 3 pcs/inner
 120 pcs/ctn

 3
 PO0622M
 6x22ml
 30 sets/ctn

 4
 PO1222M
 12x22ml
 24 sets/ctn







OIL COLOURS

Phoenix

4

A range of different size sets is provided for consumers to try these colours and understand their unique quality.



#### **PHOENIX** FINE OIL COLOUR - Colour Chart

130

#### **ARTIST**





+++ Permanent Green Light PY74, PB15:3, PW6

583=Colour Number Permanent Green Light=English Name

- □ = Transparence(11 colours)
- □ = Hansparence(1 colours)
   □ = Semi-Transparence(5 colours)
   □ = Semi-Opaque(7 colours)
   = Opaque(27 colours)
- +++ = Light Fastness
- +++=100 Years completely lightfast
- under museum conditions ++ = 25-100 Years lightfast
- under museum conditions + = 10-25 Years lightfast under museum conditions

# PHOENIX FINE OIL COLOUR

#### ARTIST

 1
 PO120A
 120ml
 1 pc/inner
 60 pcs/ctn

 2
 PO40A
 40ml
 3 pcs/inner
 120 pcs/ctn

 3
 PO0640A
 6x40ml
 20 sets/ctn

 4
 PO1240A
 12x40ml
 12 sets/ctn

A range of different size sets is provided for consumers to try these colours and unders