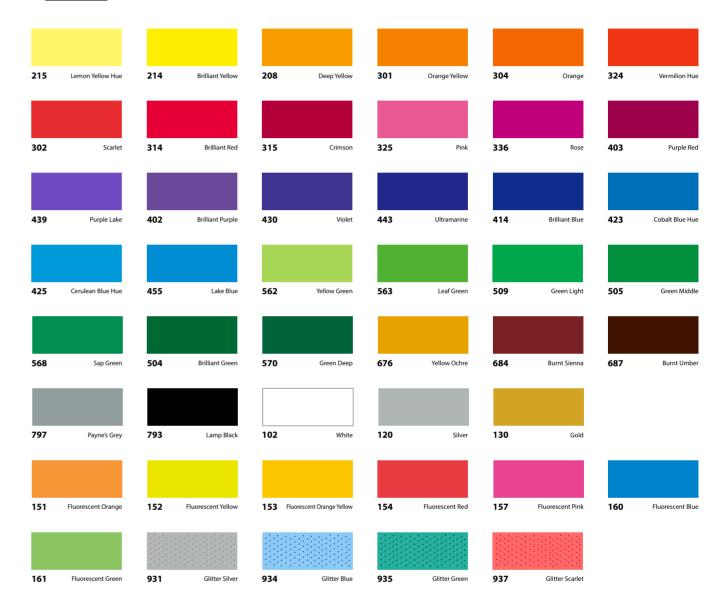

#### ACRYLIC COLOUR - Colour Chart

#### **ARTIST**

PW20, PR101

215

215=Colour Number Lemon Yellow Hue=English Name

- □ = Transparence(6 colours)
- □ = Harisparence(0 colours)
   □ = Semi-Transparence(14 colours)
   □ = Semi-opaque(10 colours)
   = Opaque(20 colours)
- under museum conditi ++ = 25-100 Years lightfast

+++ = Light Fastness +++ = 100 Years completely lightfast

under museum conditions = 10-25 Years lightfast under museum conditions

#### **ARTIST**

+++ Permanent Green Light PY74, PB15:3, PW6

583=Colour Number Permanent Green Light=English Name

- □ = Transparence(11 colours)
- □ = Hansparence(1 colours)
   □ = Semi-Transparence(5 colours)
   □ = Semi-Opaque(7 colours)
   = Opaque(27 colours)
- +++ = Light Fastness
- +++=100 Years completely lightfast
- under museum conditions ++ = 25-100 Years lightfast
- under museum conditions + = 10-25 Years lightfast under museum conditions