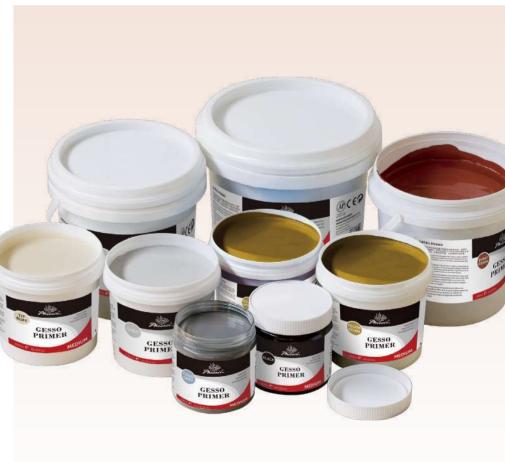

#### **PHOENIX GESSO PRIMER**

Phoenix primer is made from high quality acrylic emulsions, which is suitable for both oil and acrylic painting. It is non-yellowing and remains fully flexible even after decades of years. Phoenix primer is non-toxic and conforms to all international safety standards.

#### E6010

500ml / 1000ml / 2500ml / 4000ml

White

E6010W

500ml / 1000ml / 2500ml / 4000ml

Cold Grey

E6011CG

Grey

E6011G

Tit Buff

E6011TB

E6011YO

E6011BS

Yellow Ochre

Burnt Sienna

E6011BK