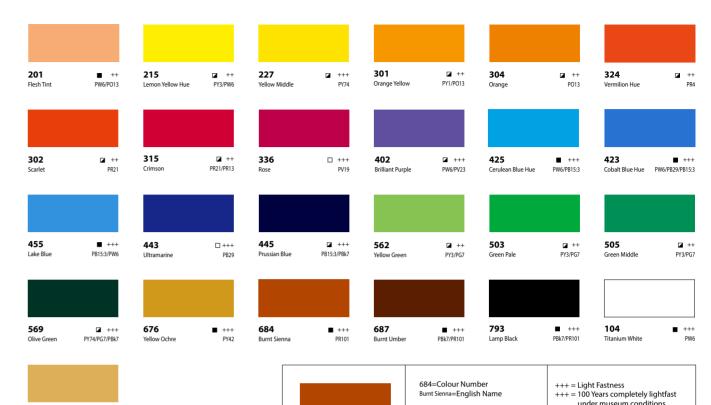

#### ACRYLIC COLOUR - Colour Chart

(STUDIO)

684=Colour Number Burnt Sienna=English Name

- +++ = 100 Years completely lightfast under museum conditions
- ++ = 25-100 Years lightfast ☐ = Transparence (15 colours) under museum conditions = 10-25 Years lightfast
  - under museum conditions

PCA250S

250ml

48 pcs/ctn

684=Colour Number Burnt Sienna=English Name

- ☐ = Transparence (7 colours)
  ☑ = Semi-Opaque (22 colours)
   = Opaque (24 colours)
- +++ = Light Fastness +++ = 100 Years completely lightfast under museum conditions ++ = 25-100 Years lightfast under museum conditions + = 10-25 Years lightfast
- under museum conditions