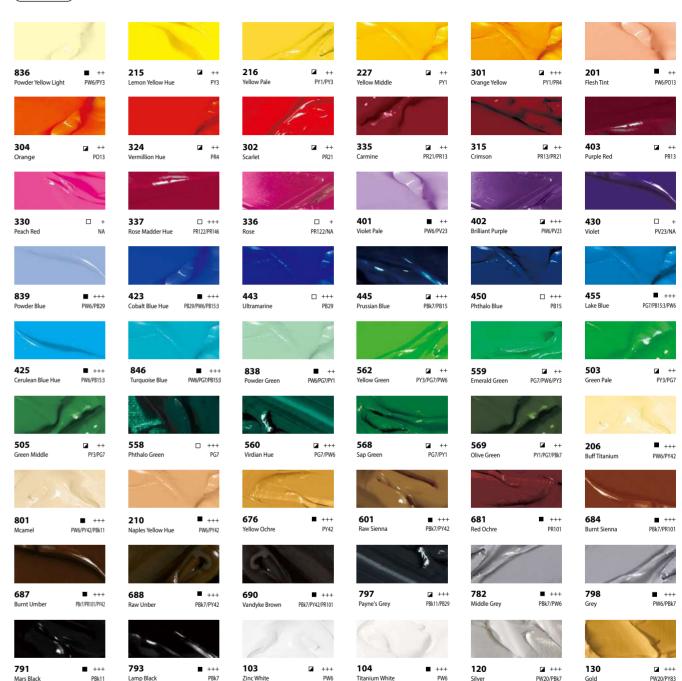

#### ACRYLIC COLOUR - Colour Chart

#### **ARTIST**

PW20, PR101

215

215=Colour Number Lemon Yellow Hue=English Name

- □ = Transparence(6 colours)
- □ = Harisparence(0 colours)
   □ = Semi-Transparence(14 colours)
   □ = Semi-opaque(10 colours)
   = Opaque(20 colours)
- under museum conditi ++ = 25-100 Years lightfast

+++ = Light Fastness +++ = 100 Years completely lightfast

under museum conditions = 10-25 Years lightfast under museum conditions