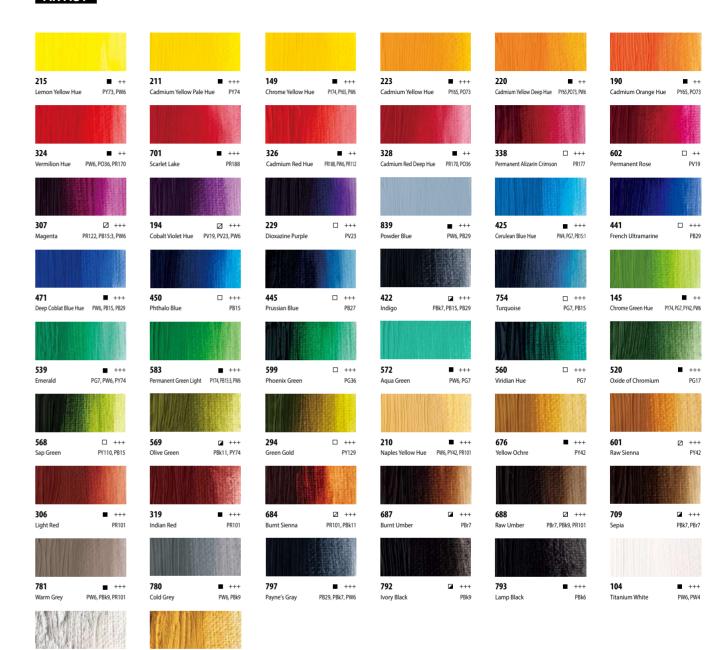

#### **ARTIST**

+++ Permanent Green Light PY74, PB15:3, PW6

583=Colour Number Permanent Green Light=English Name

- □ = Transparence(11 colours)
- □ = Hansparence(1 colours)
   □ = Semi-Transparence(5 colours)
   □ = Semi-Opaque(7 colours)
   = Opaque(27 colours)
- +++ = Light Fastness
- +++=100 Years completely lightfast
- under museum conditions ++ = 25-100 Years lightfast
- under museum conditions + = 10-25 Years lightfast under museum conditions

#### OIL COLOUR - Colour Chart

**793** Lamp Black

**791** Mars Black

(STUDIO)

Hooker's Green Dark PY3/PB15:3/PBk7

512=Colour Number Hookers Green Deep=English Name

- $\Box = Transparence(10 colours)$
- □ = Semi-Transparence(5 colours)
- Z = Semi-Opaque(27 colours)■ = Opaque(14 colours)
- +++ = Light Fastness +++ = 100 Years completely lightfast
- under museum conditions ++ = 25-100 Years lightfast
- under museum conditions
  + = 10-25 Years lightfast
  under museum conditions