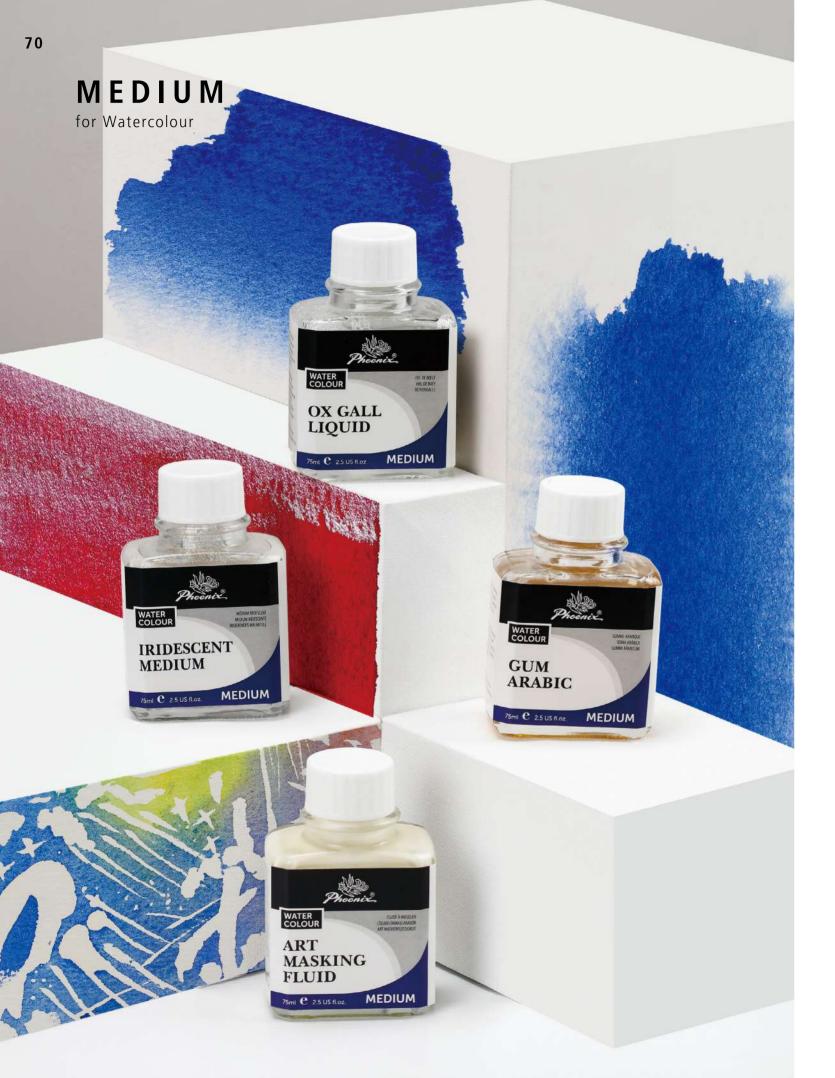

### OX GALL LIQUID

Used to improve flow when mixed directly with watercolours and also reduce surface tension of hard paper. 3-4 drops per cup of water.

**PWMOGL75M** 75ml 5 pcs/inner 60 pcs/ctn

— Glass jar —

### **GUM ARABIC**

A kind of pale coloured solution that controls the spread of wet colour, increases transparency & glossy. Dilute with water as required.

**PWMGA75M** 75ml 5 pcs/inner 60 pcs/ctn

— Glass jar —

### IRIDESCENT MEDIUM

Gives pearlescent effects to watercolours and is particularly effective when mixed with transparent colours. Shake well before use.

**PWMIM75M** 75ml 5 pcs/inner 60 pcs/ctn

— Glass jar —

### ART MASKING FLUID

For masking areas of work needing protection when colour is applied in broad area. Remove as soon as possible after application. Brushes needed be cleaned immediately with water after use.

**PWMAMF75M** 75ml 5 pcs/inner 60 pcs/ctn

— Glass jar —