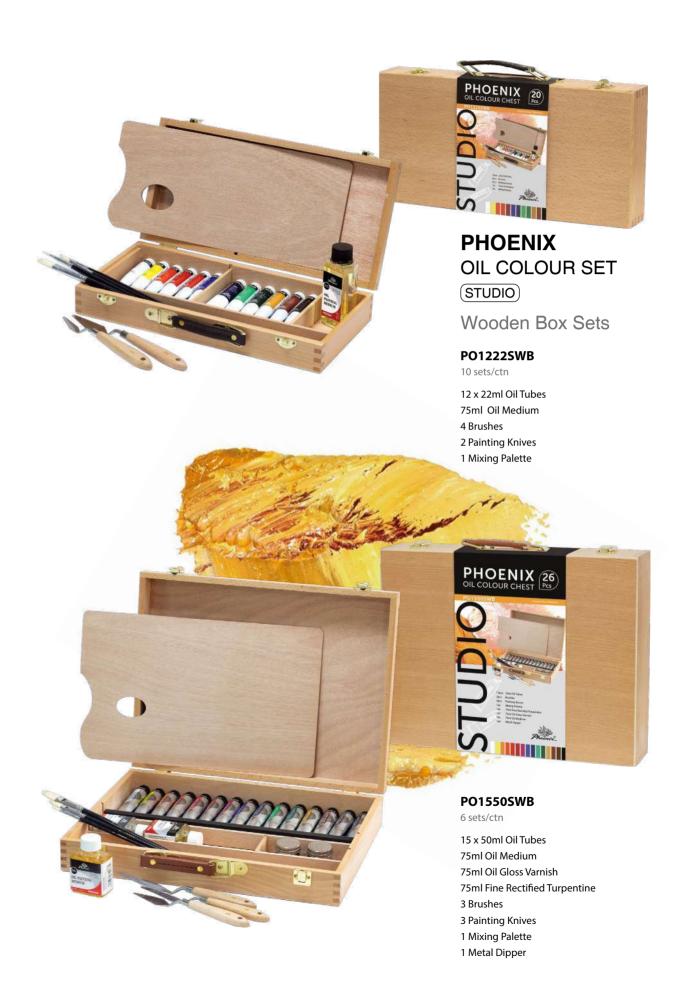

# **PHOENIX**OIL COLOUR SET

STUDIO

Suitable for students and artists

Phoenix oil colour is popular brand due to its high quality yet affordable price. Every colour is individually formulated to best ensure the colour shade and the stability of the colour.

| 1 PO0650        | <b>S</b> 6x50ml  | 30 sets/ctn |
|-----------------|------------------|-------------|
| 2 PO0622        | <b>S</b> 6x22ml  | 30 sets/ctn |
| <b>3</b> PO1022 | <b>S</b> 10x22ml | 30 sets/ctn |
| 4 PO1212        | <b>S</b> 12x12ml | 60 sets/ctn |
| 5 PO1812        | <b>S</b> 18x12ml | 48 sets/ctn |
| 6 PO2412        | <b>S</b> 24x12ml | 24 sets/ctn |
| 7 PO3612        | <b>S</b> 36x12ml | 20 sets/ctn |

A range of different size sets is provided for consumers to try these colours and understand their unique quality.