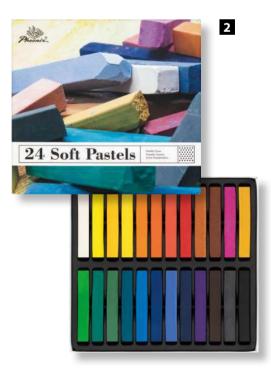

# **PHOENIX** OUTDOOR WASHABLE CHALK

CREATIVE

Suitable for students and artists

PCS24 24 Washable Chalks 16 sets/ctn

SOFT PASTEL - Colour Chart

# PHOENIX SOFT PASTEL SET

Suitable for students and artists

 1
 PSP12S
 12 Soft Pastels
 72 sets/ctn

 2
 PSP24S
 24 Soft Pastels
 36 sets/ctn

A range of different size sets is provided for consumers to try these colours and understand their unique quality.