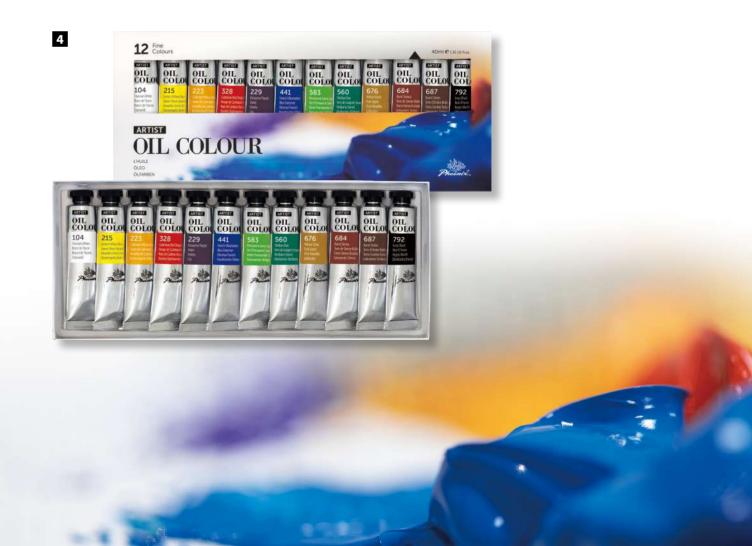

#### ARTIST

 1
 PO120A
 120ml
 1 pc/inner
 60 pcs/ctn

 2
 PO40A
 40ml
 3 pcs/inner
 120 pcs/ctn

 3
 PO0640A
 6x40ml
 20 sets/ctn

 4
 PO1240A
 12x40ml
 12 sets/ctn

A range of different size sets is provided for consumers to try these colours and understand their unique quality.