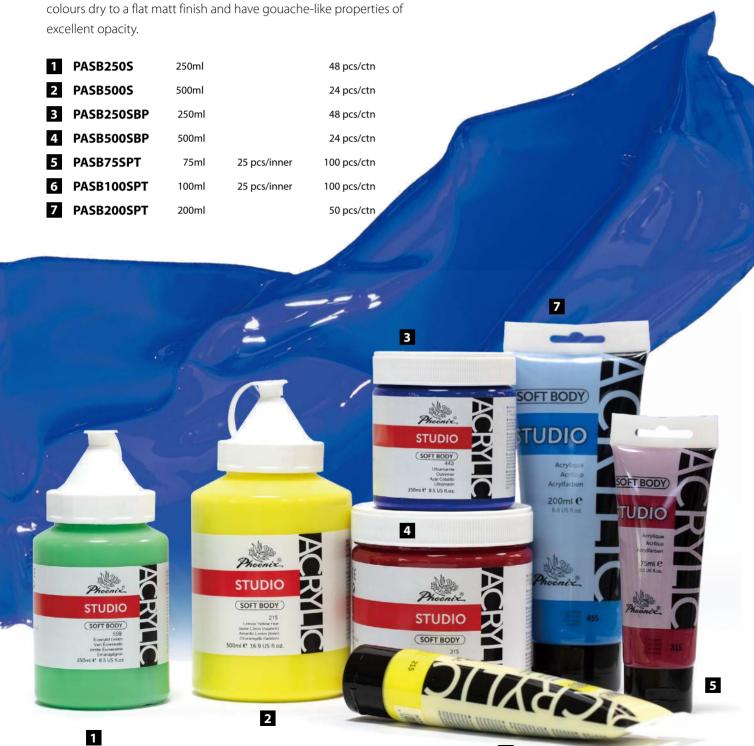

#### Heavy Body

This product has a thick consistency for traditional art techniques using brushes or knives. Impasto applications retain crisp brush stroke and knife marks. Good surface drag

| 1 PAHB250SBP | 250ml | 24 pcs/inner | 48 pcs/ctn  |
|--------------|-------|--------------|-------------|
| 2 PAHB500SBP | 500ml |              | 24 pcs/ctn  |
| 3 PAHB75SPT  | 75ml  | 25 pcs/inner | 100 pcs/ctn |
| 4 PAHB100SPT | 100ml | 25 pcs/inner | 100 pcs/ctn |
| 5 PAHB200SPT | 200ml |              | 50 pcs/ctr  |

#### Soft Body

Developed for students and amateurs that need dependable quality at an economical price. It's a soft body acrylic with a smooth consisitency for easy application and blending. Its free flow formula ensures a smooth application and even leveling. It's rich saturated colours dry to a flat matt finish and have gouache-like properties of excellent opacity.

#### Value Series

A range of good quality ingredients gives for leisure arts and students need. These acrylic colours can be mixed with a wide variety of mediums and can be used on different surfaces after careful surface treatment.