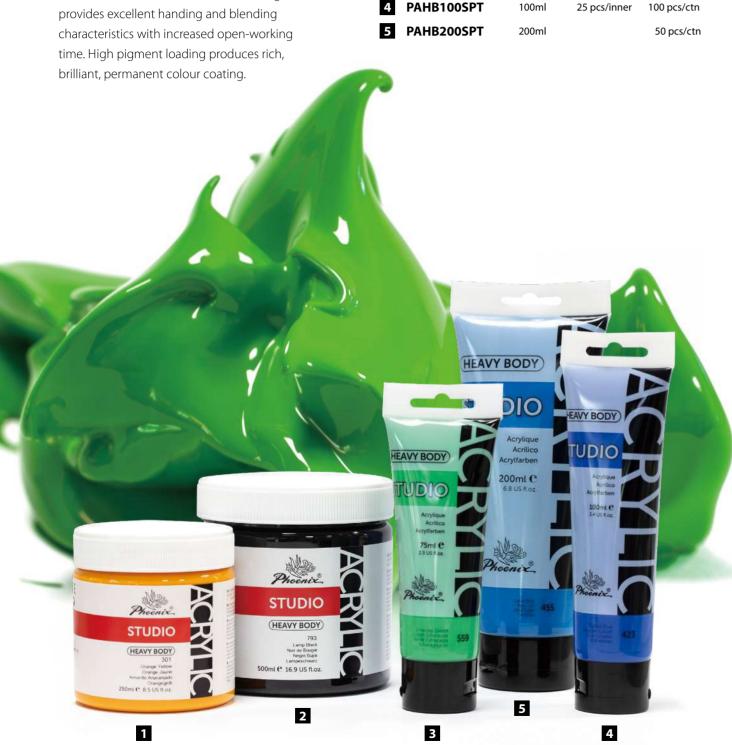

#### Heavy Body

This product has a thick consistency for traditional art techniques using brushes or knives. Impasto applications retain crisp brush stroke and knife marks. Good surface drag

| 1 PAHB250SBP | 250ml | 24 pcs/inner | 48 pcs/ctn  |
|--------------|-------|--------------|-------------|
| 2 PAHB500SBP | 500ml |              | 24 pcs/ctn  |
| 3 PAHB75SPT  | 75ml  | 25 pcs/inner | 100 pcs/ctn |
| 4 PAHB100SPT | 100ml | 25 pcs/inner | 100 pcs/ctn |
| 5 PAHB200SPT | 200ml |              | 50 pcs/ctr  |