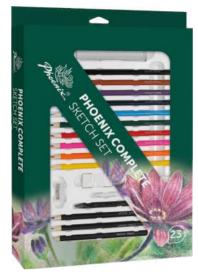

# PHOENIX COMPLETE SKETCH SET

PGS20-003

8 sets/ctn

10 x Coloured Pencils

3 x Paint Paper Boards

4 x Sketching Pencils

2 x Paper Stumps

1 x Woodless Pencil

1 x Sandpaper

1 x Eraser 1 x Sharpener