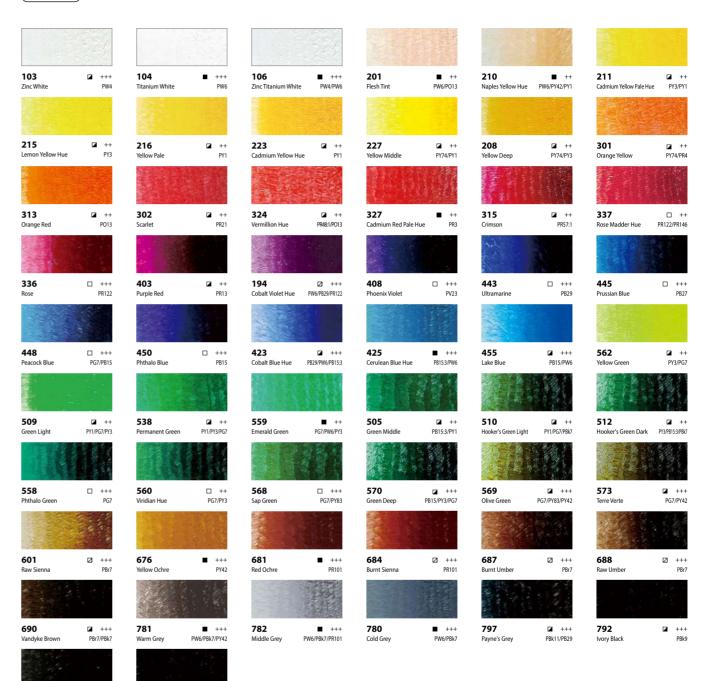

#### EXTRA FINE OIL COLOUR - Colour Chart

**MASTER** 

106

120

975

Bronze PW20/PR101 955

130

Gold PW20/PR101

#### **ARTIST**

+++ Permanent Green Light PY74, PB15:3, PW6

583=Colour Number Permanent Green Light=English Name

- □ = Transparence(11 colours)
- □ = Hansparence(1 colours)
   □ = Semi-Transparence(5 colours)
   □ = Semi-Opaque(7 colours)
   = Opaque(27 colours)
- +++ = Light Fastness
- +++=100 Years completely lightfast
- under museum conditions ++ = 25-100 Years lightfast
- under museum conditions + = 10-25 Years lightfast under museum conditions

#### OIL COLOUR - Colour Chart

**793** Lamp Black

**791** Mars Black

(STUDIO)

Hooker's Green Dark PY3/PB15:3/PBk7

512=Colour Number Hookers Green Deep=English Name

- $\Box = Transparence(10 colours)$
- □ = Semi-Transparence(5 colours)
- Z = Semi-Opaque(27 colours)■ = Opaque(14 colours)
- +++ = Light Fastness +++ = 100 Years completely lightfast
- under museum conditions ++ = 25-100 Years lightfast
- under museum conditions
  + = 10-25 Years lightfast
  under museum conditions