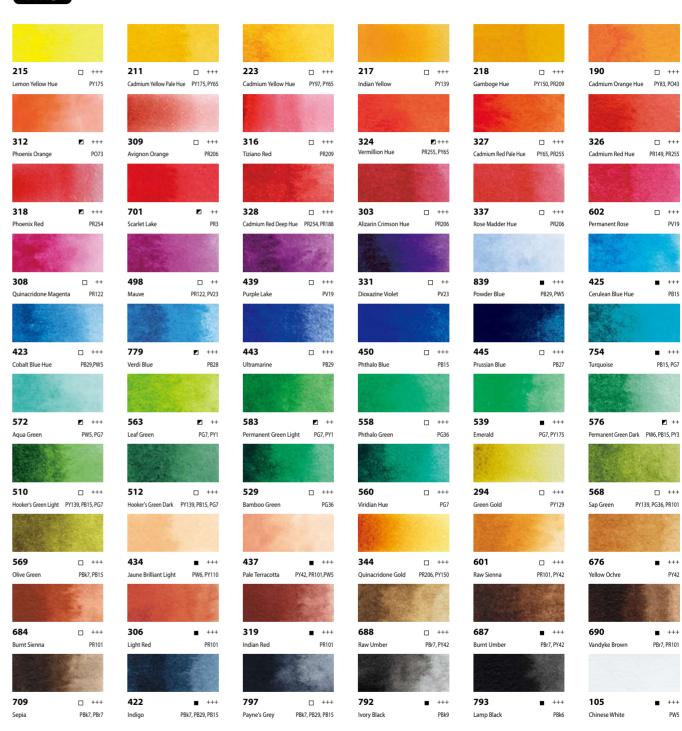

#### WATERCOLOUR - Colour Chart

#### **MASTER**

Sap Green

#### 568=Colour Number Sap Green=English Name

■ = Opaque(26 colours)

- +++ = Light Fastness +++ = 100 Years completely Lightfast under museum conditions ++ = 25-100Years lightfast
- $\Box$  = Transparence(36 colours) ☑ = Semi-Transparence(17 colours)
  - under museum conditions + = 10-25 Years lightfast under museum conditions

#### ARTIST

□ +++ PY139, PG36, PR101 Sap Green

568=Colour Number Sap Green=English Name

□ = Transparence(36 colours)

■ = Semi-Opaque(9 colours)

■ = Opaque(15 colours)

- +++ = Light Fastness +++ = 100 Years completely Lightfast under museum conditions
- ++ = 25-100Years lightfast
- under museum conditions + = 10-25 Years lightfast under museum conditions