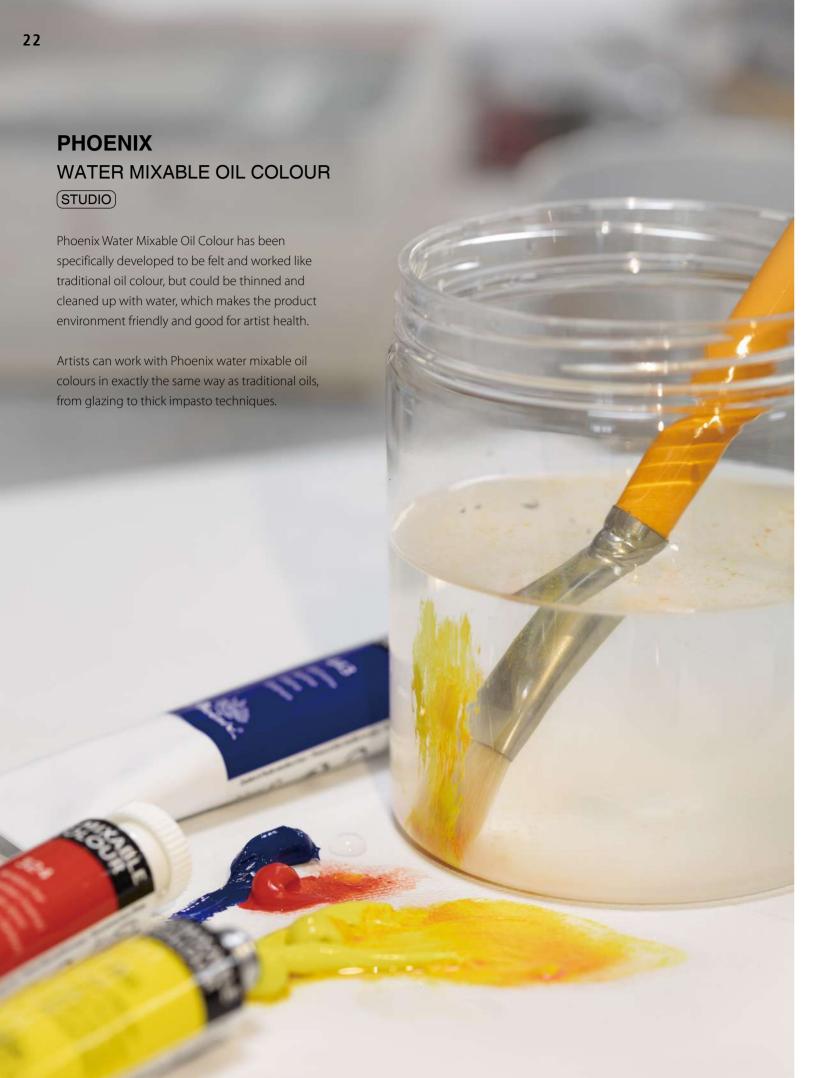

#### WATER MIXABLE OIL COLOUR

(STUDIO)

Suitable for students and artists

1 PWO0622S 6x22ml 30 sets/ctn 2 PWO1022S 10x22ml 30 sets/ctn

A range of different size sets is provided for consumers to try these colors and understand their unique quality.