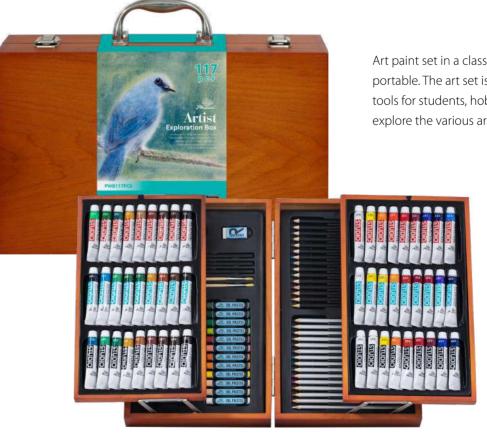

# PHOENIX

### ARTIST EXPLORATION BOX

### Wooden Box Sets

Art paint set in a classic wooden box, convenient and portable. The art set is complete with all the necessary tools for students, hobbyists and artists wanting to explore the various art mediums, a total of 50 pieces.

1 x Eraser

1 x Sharpener

1 x Painting Knife

1 x Palette

1 x Wooden Box

Art paint set in a classic wooden box, convenient and portable. The art set is complete with all the necessary tools for students, hobbyists and artists wanting to explore the various art mediums, a total of 117 pieces.

### PWB117PCS

4 sets/ctn

18 x 12ml Oil Colour Tubes

18 x 12ml Acrylic Colour Tubes
18 x 12ml Watercolour Tubes

15 x Coloured Pencils

15 x Watercolour Pencils

24 x Oil Pastels

3 x Sketch Pencils