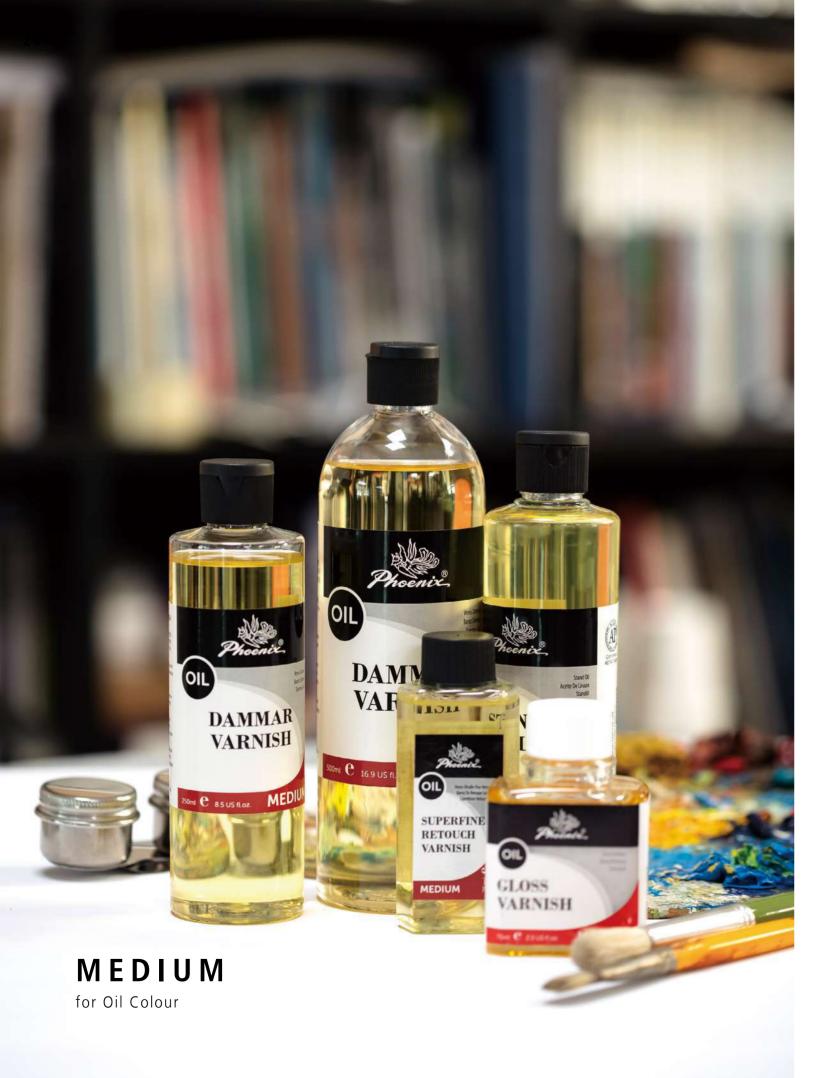

#### **OIL MEDIUM**

The general purpose for this medium is to thin the paste consistency, improve flow and wetting, slow drying, increase the durability of the film and resistant to

| POM75   | 75ml  | 5 pcs/inner  | 60 pcs/ctr |
|---------|-------|--------------|------------|
| POM75A  | 75ml  | 20 pcs/inner | 60 pcs/ctr |
| POM250A | 250ml |              | 40 pcs/ctr |
| POM500A | 500ml |              | 20 pcs/ctr |

#### **GLOSS VARNISH**

A clear liquid dries to a non-yellowing glossy film. It could be mixed with Matt Varnish to adjust the degree of gloss.

| POGV75A  | 75ml  | 20 pcs/inner | 60 pcs/ctn |
|----------|-------|--------------|------------|
| POGV250A | 250ml |              | 40 pcs/ctn |
| POGV500A | 500ml |              | 20 pcs/ctn |

#### **OIL PAINTING MEDIUM**

The general purpose for this medium is to thin the paste consistency, improve flow and wetting, slow drying, increase the durability of the film and resistant to

| POPM75   | 75ml  | 5 pcs/inner  | 60 pcs/ctn |
|----------|-------|--------------|------------|
| POPM75A  | 75ml  | 20 pcs/inner | 60 pcs/ctn |
| POPM250A | 250ml |              | 40 pcs/ctn |
| POPM500A | 500ml |              | 20 pcs/ctn |

#### STAND OIL

Improves the flow and slows the drying rate. It could also be mixed with Turpentine to improve the flow.

| POSO75   | 75ml  | 5 pcs/inner  | 60 pcs/ctn |
|----------|-------|--------------|------------|
| POSO75A  | 75ml  | 20 pcs/inner | 60 pcs/ctn |
| POSO250A | 250ml |              | 40 pcs/ctn |
| POSO500A | 500ml |              | 20 pcs/ctn |

#### SUPERFINE RETOUCH VARNISH

This product is ideal for artists who plan to protect the recently completed oil painting which is still under the progress of drying. The varnish could be removed by using White Spirit.

#### DAMMAR VARNISH

A pale yellow varnish dries quickly, which tends to darken with aging. It is the traditional high-gloss varnish.

| PODV75A  | 75ml  | 20 pcs/inner | 60 pcs/ctn |
|----------|-------|--------------|------------|
| PODV250A | 250ml |              | 40 pcs/ctn |
| PODV500A | 500ml |              | 20 pcs/ctn |

#### THREE IN ONE OIL MEDIUM

It is a kind of glossy medium, can be used as a varnish to be applied on the parts of which you want to re-paint, making the parts golssy and keeping the adhesion of the layers of the oil paints. It can be used for diluting oil paints to increase the flow and transparency.

#### RETOUCH VARNISH

This product is ideal for artists who plan to protect the recently completed oil painting which is still under the progress of drying. The varnish could be removed by using White Spirit.

#### FINE RECTIFIED TURPENTINE

A highly refined essential oil used as diluter/thinner for oil colours and the cleaning of brushes.

| POFRT75A  | 75ml  | 20 pcs/inner | 60 pcs/ctn |
|-----------|-------|--------------|------------|
| POFRT250A | 250ml |              | 40 pcs/ctn |
| POFRT500A | 500ml |              | 20 pcs/ctn |

FAST DRYING MEDIUM

Fast Drying Medium improves the flow and drying speeds of oil colours. It also smoothes brush stroke and increases the transparency.

| 75ml  | 5 pcs/inner   | 60 pcs/ctn                 |
|-------|---------------|----------------------------|
| 75ml  | 20 pcs/inner  | 60 pcs/ctn                 |
| 250ml |               | 40 pcs/ctn                 |
| 500ml |               | 20 pcs/ctn                 |
|       | 75ml<br>250ml | 75ml 20 pcs/inner<br>250ml |