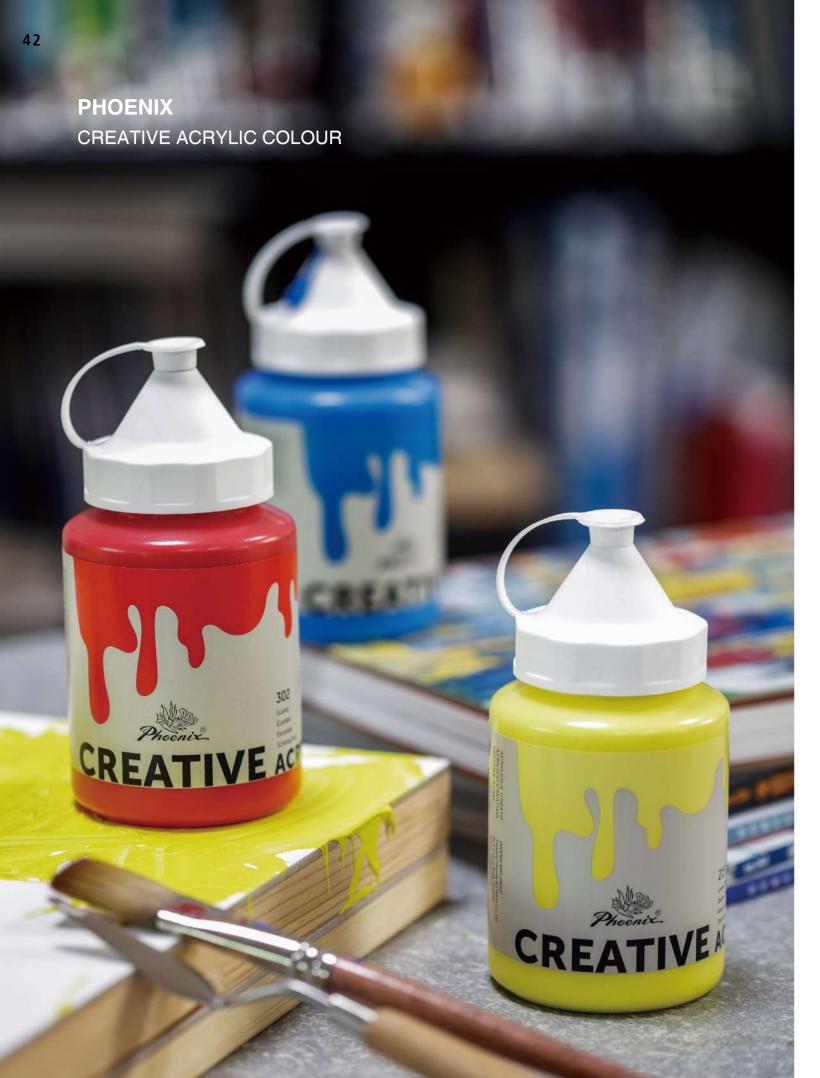

#### CREATIVE ACRYLIC COLOUR PHOENIX 3D PAINT

Phoenix acrylic colours are made of high quality eco-friendly water-based pigment and imported high quality acrylic emulsion.

The best formulation from Britain makes the colours more colourful and bright, especially the mixed colours which are more pure and bright.

The Artists Series and Studio Series with over 60 colours suit different consumer groups.

Various latitudes with excellent paste can satisfy different requirements of technique.