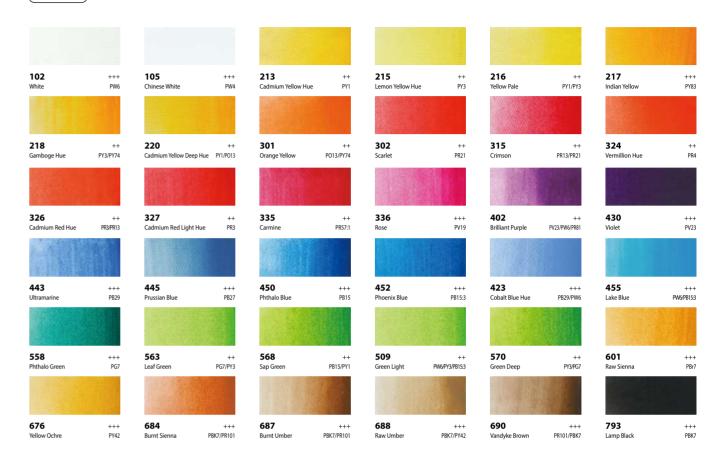

#### **MASTER**

Sap Green

#### 568=Colour Number Sap Green=English Name

■ = Opaque(26 colours)

- +++ = Light Fastness +++ = 100 Years completely Lightfast under museum conditions ++ = 25-100Years lightfast
- $\Box$  = Transparence(36 colours) ☑ = Semi-Transparence(17 colours)
  - under museum conditions + = 10-25 Years lightfast under museum conditions

#### ARTIST

□ +++ PY139, PG36, PR101 Sap Green

568=Colour Number Sap Green=English Name

□ = Transparence(36 colours)

■ = Semi-Opaque(9 colours)

■ = Opaque(15 colours)

- +++ = Light Fastness +++ = 100 Years completely Lightfast under museum conditions
- ++ = 25-100Years lightfast
- under museum conditions + = 10-25 Years lightfast under museum conditions

## **ACADEMIC WATERCOLOUR - Colour Chart**

Olive Green

569=Colour Number

PG7/ PY83/ PBk7

+++ = Light Fastness +++ = 100 Years completely Lightfast

under museum conditions ++ = 25-100Years lightfast

under museum conditions
+ = 10-25 Years lightfast
under museum conditions

#### WATERCOLOUR - Colour Chart

(STUDIO)

568=Colour Number Sap Green=English Name +++ = Light Fastness +++ = 100 Years completely Lightfast under museum conditions ++ = 25-100Years lightfast under museum conditions + = 10-25 Years lightfast under museum conditions