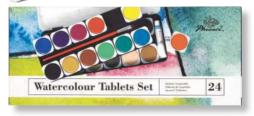

#### WATERCOLOUR TABLETS

Suitable for students and artists

1 PWT1230S

12 WATERCOLOUR TABLETS SET

Ф30х4mm

60 sets/ctn

2 PWT2430S

24 WATERCOLOUR TABLETS SET

Ф30x4mm

60 sets/ctn

3 PWT0657S

**6 WATERCOLOUR TABLETS SET** 

Φ57x19mm 24 sets/ctn

4 PWT0857S

8 WATERCOLOUR TABLETS SET

Φ57x19mm 12 sets/ctn

A range of different size sets is provided for consumers to try these colours and understand their unique quality.