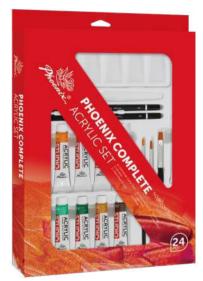

# PHOENIX COMPLETE ACRYLIC SET

**PGS20-001** 8 sets/ctn

12 x Acrylic Colour Tubes

3 x Brushes

3 x Paint Paper Boards

2 x Sketching Pencils

1 x Paint Knife

1 x Palette

1 x Eraser 1 x Sharpener