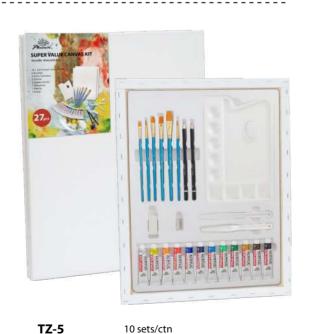

TZ-5

12 x 12ml Acrylic Colour Tubes

6 x Brushes

2 x Artist Canvases 2 x Pencils

1 Palette 1 Eraser

2 Palette Knives

1 Sharpenar