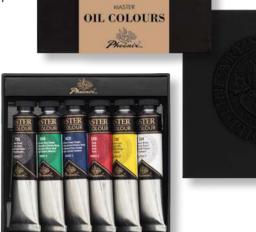

#### EXTRA FINE OIL COLOUR - Colour Chart

**MASTER** 

106

120

975

Bronze PW20/PR101 955

130

Gold PW20/PR101

#### EXTRA FINE OIL COLOUR

**MASTER** 

 1
 PO22M
 22ml
 3 pcs/inner
 240 pcs/ctn

 2
 PO40M
 40ml
 3 pcs/inner
 120 pcs/ctn

 3
 PO0622M
 6x22ml
 30 sets/ctn

 4
 PO1222M
 12x22ml
 24 sets/ctn

OIL COLOURS

Phoenix