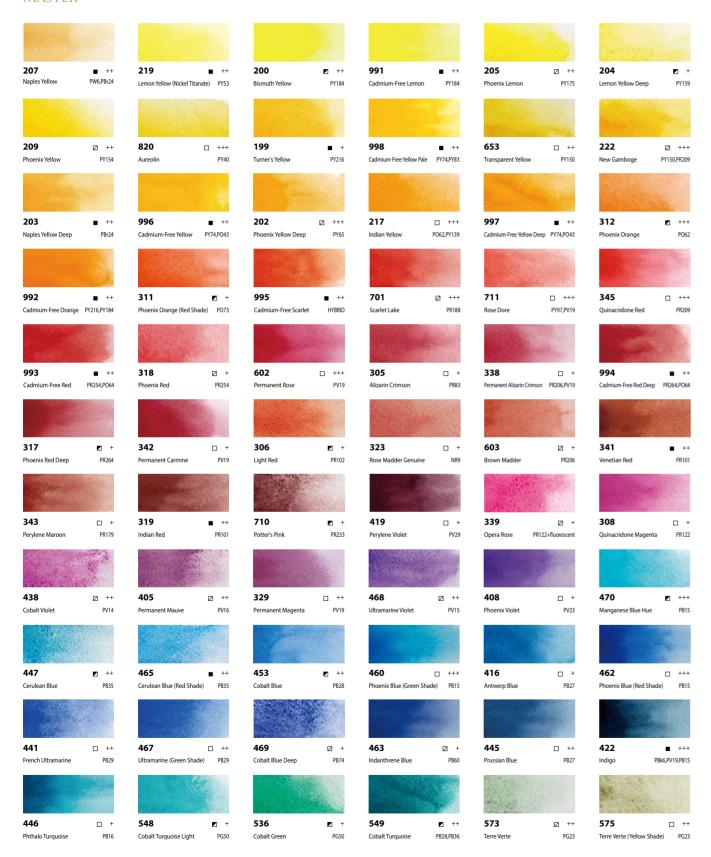

#### WATERCOLOUR - Colour Chart

#### **MASTER**

Sap Green

#### 568=Colour Number Sap Green=English Name

■ = Opaque(26 colours)

- +++ = Light Fastness +++ = 100 Years completely Lightfast under museum conditions ++ = 25-100Years lightfast
- $\Box$  = Transparence(36 colours) ☑ = Semi-Transparence(17 colours)
  - under museum conditions + = 10-25 Years lightfast under museum conditions