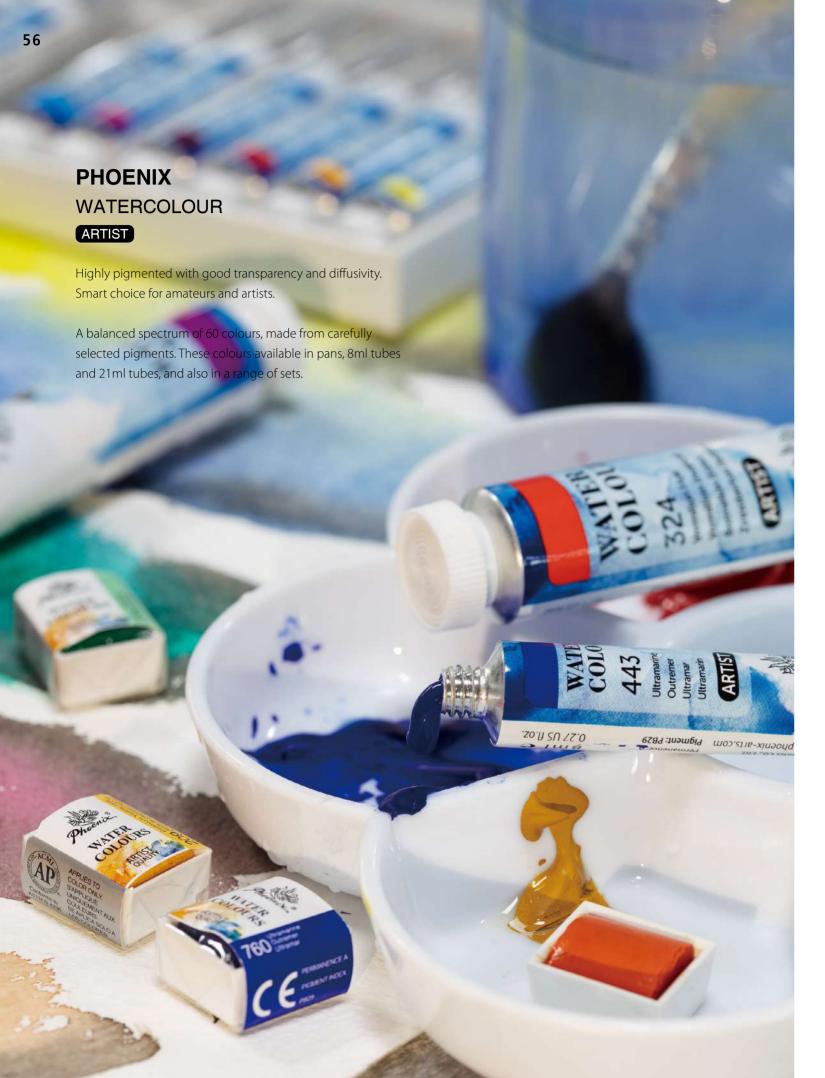

## WATERCOLOUR

**PHOENIX** WATERCOLOUR

MASTER

WATERCOLOUR

ARTIST

WATERCOLOUR

STUDIO

Phoenix watercolours are made of high quality gum and every colour is individually formulated to best utilize different pigments to reach unique painting effect.

The range of Artist series and Studio series could fulfill the demand from different group of consumers.

WATERCOLOUR PORTABLE SET **MASTER** 

A range of different size sets is provided for consumers to try these colours and understand their unique quality.