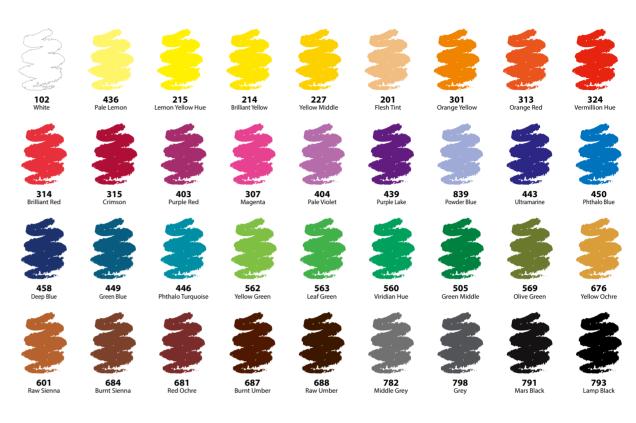

# PHOENIX SOFT PASTEL SET

Suitable for students and artists

 1
 PSP12S
 12 Soft Pastels
 72 sets/ctn

 2
 PSP24S
 24 Soft Pastels
 36 sets/ctn

A range of different size sets is provided for consumers to try these colours and understand their unique quality.