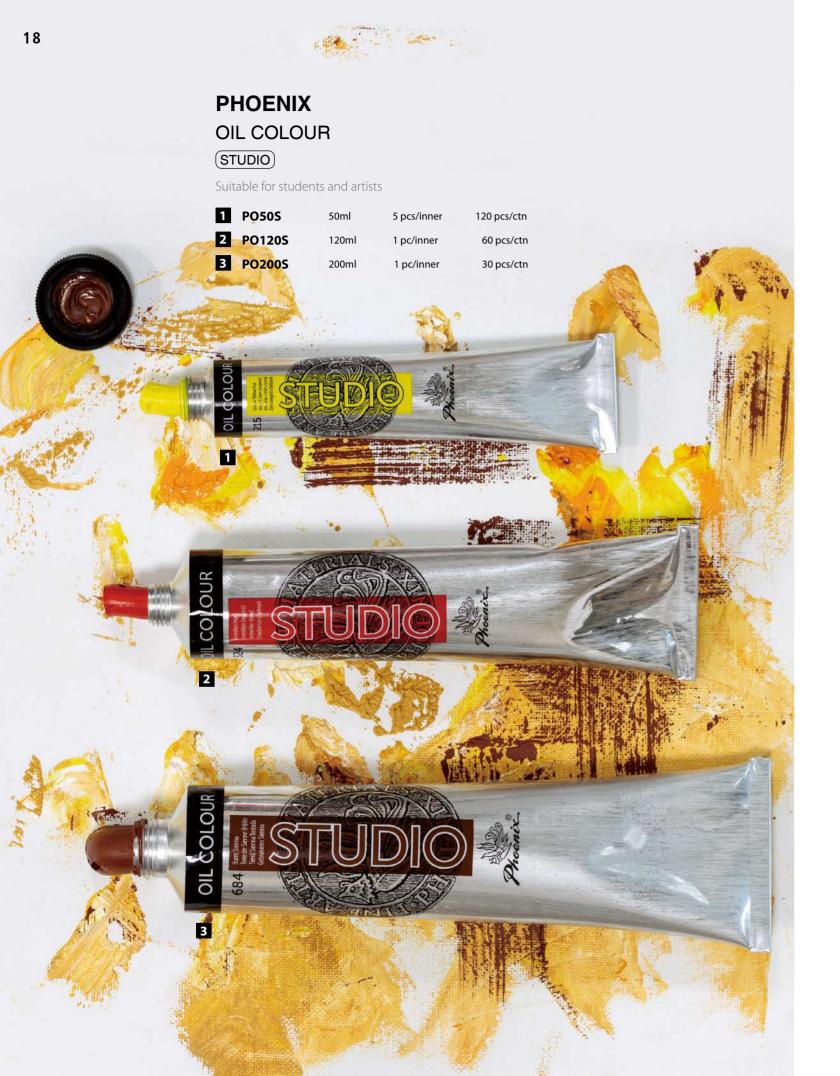

## OIL COLOUR

#### **PHOENIX**

Extra Fine Oil Colours

MASTER

Fine Oil Colours

ARTIST

Oil Colours

STUDIO

Water Mixable Oil Colours

STUDIO

PHOENIX oil colours are made of high quality pigment powder. Master, Artist and Studio Series oil paints are developed by senior technical experts in painting pigment field who bring in British latest formulation and production technology.

PHOENIX oil colours are the best in several aspects, including light fastness, stability of coatings and chemical resistance of pigment.

Years of practice has proved that Phoenix oil colours have been appreciated by the majority users.

# **PHOENIX**OIL COLOUR SET

STUDIO

Suitable for students and artists

Phoenix oil colour is popular brand due to its high quality yet affordable price. Every colour is individually formulated to best ensure the colour shade and the stability of the colour.

| 1 PO0650        | <b>S</b> 6x50ml  | 30 sets/ctn |
|-----------------|------------------|-------------|
| 2 PO0622        | <b>S</b> 6x22ml  | 30 sets/ctn |
| <b>3</b> PO1022 | <b>S</b> 10x22ml | 30 sets/ctn |
| 4 PO1212        | <b>S</b> 12x12ml | 60 sets/ctn |
| 5 PO1812        | <b>S</b> 18x12ml | 48 sets/ctn |
| 6 PO2412        | <b>S</b> 24x12ml | 24 sets/ctn |
| 7 PO3612        | <b>S</b> 36x12ml | 20 sets/ctn |