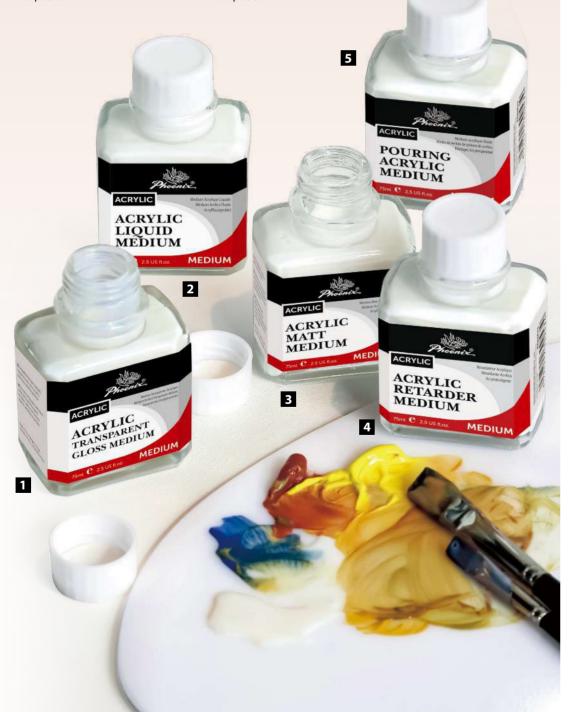

#### **ACRYLIC TRANSPARENT GLOSS MEDIUM**

A milky liquid but will add transparency to colours and make the painting become full-bodied and profound.

#### PATGM75

75ml

5 pcs/inner 60 pcs/ctn

#### 2 **ACRYLIC LIQUID** MEDIUM

A milky liquid but becomes clear and transparent after drying. It is mainly used for diluting acrylic colours and enhancing the fluidity of colours.

#### PALM75

75ml 5 pcs/inner 60 pcs/ctn

#### PAMM75 75ml

3

**ACRYLIC MATT** 

Gives colour a matt finish whilst also

color, great for blending or fine detail.

improving transparency and flow of the

**MEDIUM** 

5 pcs/inner 60 pcs/ctn

#### **ACRYLIC** RETARDER **MEDIUM**

This product could maintain no colour shift from wet to dry when mixed with paints, offer slows drying to give more working time of colour for extending blending and manipulation.

#### PARM75

75ml

5 pcs/inner 60 pcs/ctn

#### 5 **POURING ACRYLIC MEDIUM**

This is specially formulated fluid additive to enable smooth paint flow across the surface. Resistant to aging; the medium does not slow down the drying time or alter the colour. It prevents cracks and bubbles, maintains paint adhesion and provides a gloss finish.

#### PAPM75

75ml

5 pcs/inner 60 pcs/ctn