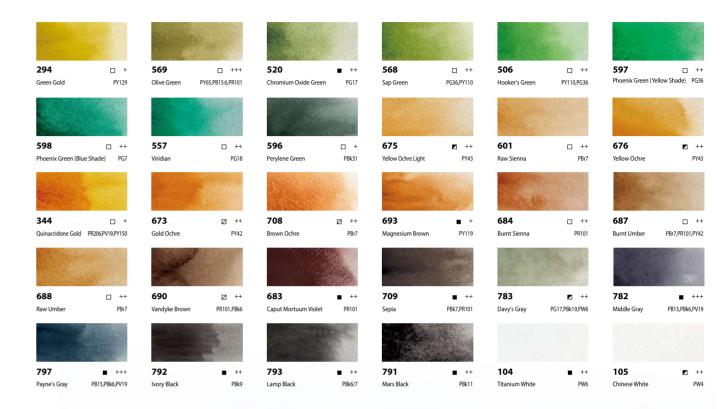

## **ACADEMIC WATERCOLOUR - Colour Chart**

Olive Green

569=Colour Number

PG7/ PY83/ PBk7

+++ = Light Fastness +++ = 100 Years completely Lightfast

under museum conditions ++ = 25-100Years lightfast

under museum conditions
+ = 10-25 Years lightfast
under museum conditions