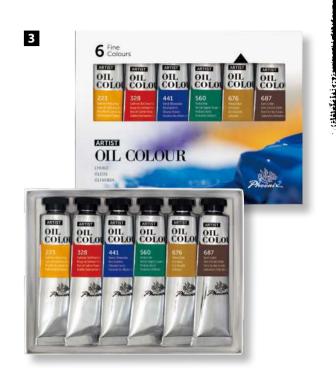

# **PHOENIX**OIL COLOUR SET

STUDIO

Suitable for students and artists

Phoenix oil colour is popular brand due to its high quality yet affordable price. Every colour is individually formulated to best ensure the colour shade and the stability of the colour.