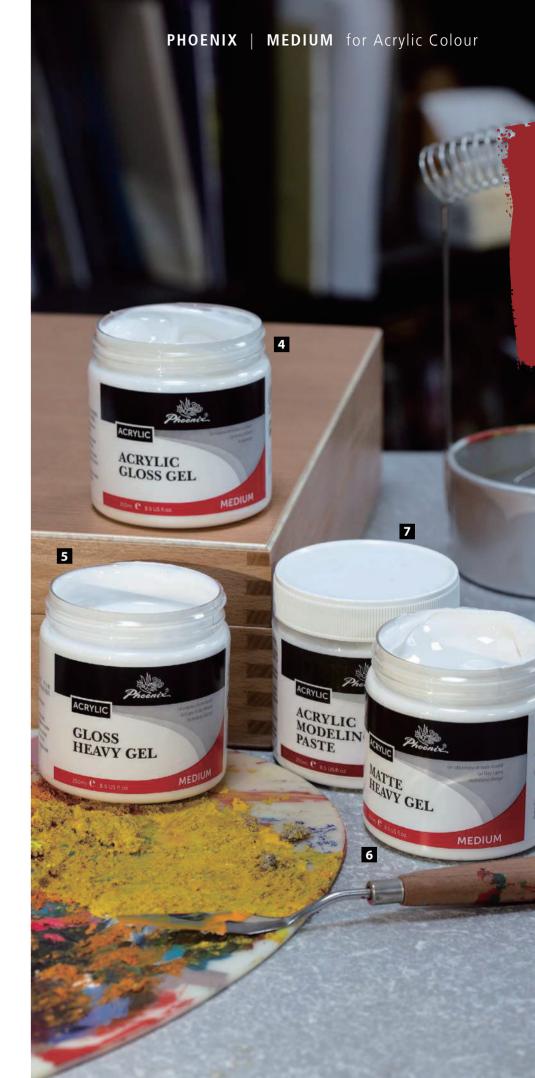

#### MEDIUM

for Acrylic Colour

#### **ACRYLIC GLOSS GEL**

A non-yellowing gloss gel which can be mixed with the paint to increase the transparency and drying time.

PA001

250ml 48 pcs/ctn

#### **GLOSS HEAVY GEL**

A very thick gel medium that extends working time, increases color vibrance and transparency.

PA002

250ml 48 pcs/ctn

#### MATTE HEAVY GEL

Gives colour a matt finish whilst also maintaining the thickness of the colour with good brush stroke retention.

PA003

250ml 48 pcs/ctn

#### **ACRYLIC** MODELING PASTE

This product is flexible so it will not shrink or crack. Increases opacity, body and structure and is ideal for carving, sanding and building extreme textures.

PA004

250ml 48 pcs/ctn